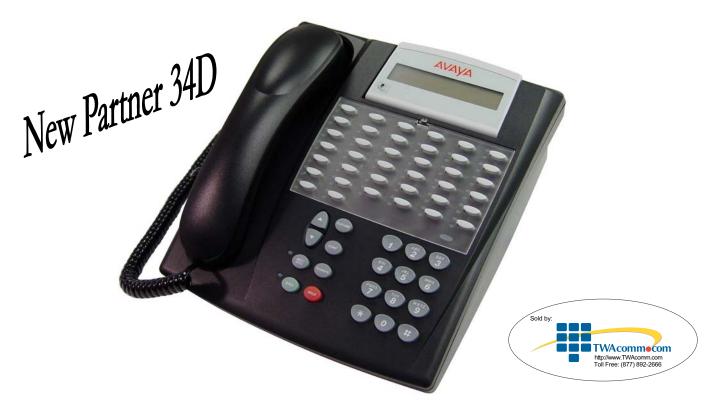

## **Feature Matrix**

| Standard Features                           | 6D      | 18D     | 34D     |
|---------------------------------------------|---------|---------|---------|
| Mute (Mic)                                  | Yes     | Yes     | Yes     |
| Built in 2-Way Speakerphone                 | Yes     | Yes     | Yes     |
| Hands-free Answer Intercom (HFAI)           | Yes     | Yes     | Yes     |
| LCD Display Size (lines x characters)       | 2x16    | 2x24    | 2x24    |
| Backlit LCD Display with 4 contrast levels  | Yes     | Yes     | Yes     |
| Adjustable LCD Display                      | No      | Yes     | Yes     |
| Intercom Buttons                            | 2       | 2       | 2       |
| Programmable Line/Feature Buttons with LEDs | 4       | 16      | 32      |
| Programmable Line/Feature Buttons w/o LEDs  | 0       | 4       | 4       |
| Feature Access Button                       | Yes     | Yes     | Yes     |
| Hold Button                                 | Yes     | Yes     | Yes     |
| Conference Button                           | Yes     | Yes     | Yes     |
| Transfer Button                             | Yes     | Yes     | Yes     |
| Speaker Volume Control                      | Yes     | Yes     | Yes     |
| Ringer Volume Control                       | Yes     | Yes     | Yes     |
| Message Waiting LED                         | Yes     | Yes     | Yes     |
| Caller ID Support                           | Yes     | Yes     | Yes     |
| Adjustable Stand Included                   | Yes     | Yes     | Yes     |
| Station Programming Capability              | Yes     | Yes     | Yes     |
| Centralized System Programming Capability   | No      | Yes     | Yes     |
| Auxiliary Jack                              | No      | Yes     | Yes     |
| Colors                                      | Black / | Black / | Black / |
|                                             | Titanum | Titanum | Titanum |
|                                             | White   | White   | White   |