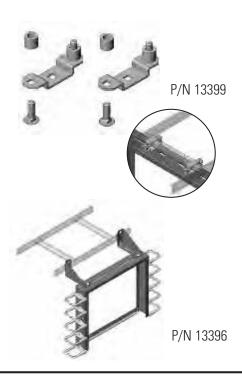

## **Accessories For PatchRack**

Use Cross Member Hardware Kit for perpendicular mounting on all widths of Cable Runway. The D-Ring Kit provides cable management

| Part<br>Number | Description                          | Shipping<br>Weight<br>Ib (kg) |
|----------------|--------------------------------------|-------------------------------|
| 13399-702      | Cross Member Hardware Kit, Black     | 1 (0.5)                       |
| 13396-204      | D-Rings for 4U Rack, 6 Rings, White  | 1 (0.5)                       |
| 13396-208      | D-Rings for 8U Rack, 10 Rings, White | 2 (0.9)                       |
| 13396-704      | D-Rings for 4U Rack, 6 Rings, Black  | 2 (0.9)                       |
| 13396-708      | D-Rings for 8U Rack, 10 Rings, Black | 2 (0.9)                       |