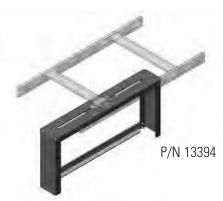

## PatchRack For CPI Cable Runway

The PatchRack is a miniature two-post rack that can be attached to CPI Cable Runway to save rack-mount space by placing patch panels or interconnect equipment above the rack or cabinet. Use Patch Rack to create a zone network in the data center. Two versions are available. Racks P/N 13395 attach to the Cable Runway side stringer with a 7"D (180 mm) standoff bracket. Racks P/N 13394 attach to a cross member underneath the Cable Runway. The position of the rack can be adjusted front-to-back or side-to-side. Racks P/N 13395 can also attach perpendicular to Cable Runway that is 12"W (300 mm) or less. Use the Cross Member Hardware Kit P/N 13399-702 for perpendicular mounting of all racks on any width of Cable Runway.

- Attaches to all CPI Cable Runway, but optimized for 1-1/2"H x 3/8"W (38.1 mm x 9.53 mm) side stringers or cross members to Universal Cable Runway
- Supports 19"W rack-mount equipment
- Supports up to 60 lb (27.2kg)

| Part<br>Number | Description                     | Shipping<br>Weight<br>Ib (kg) |
|----------------|---------------------------------|-------------------------------|
| 13395-X04      | With Side Stringer Brackets, 4U | 5 (2.3)                       |
| 13395-X08      | With Side Stringer Brackets, 8U | 7 (3.2)                       |
| 13394-X04      | With Cross Member Brackets, 4U* | 4 (1.8)                       |
| 13394-X08      | With Cross Member Brackets, 8U* | 6 (2.7)                       |

X=color: 0=Gold, 1=Gray, 2=White, 7=Black. Gold and white kits include gold color hardware, Gray and black kits include black color hardware. Does not include Side Stringer Brackets. \*Attaches to cross-member in parallel orientation only.