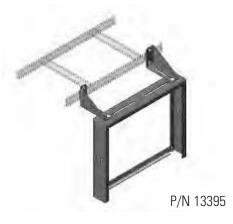

## PatchRack For CPI Cable Runway

The PatchRack is a miniature two-post rack that can be attached to CPI Cable Runway to save rack-mount space by placing patch panels or interconnect equipment above the rack or cabinet. Use Patch Rack to create a zone network in the data center. Two versions are available. Racks P/N 13395 attach to the Cable Runway side stringer with a 7"D (180 mm) standoff bracket. Racks P/N 13394 attach to a cross member underneath the Cable Runway. The position of the rack can be adjusted front-to-back or side-to-side. Racks P/N 13395 can also attach perpendicular to Cable Runway that is 12"W (300 mm) or less. Use the Cross Member Hardware Kit P/N 13399-702 for perpendicular mounting of all racks on any width of Cable Runway.

- Attaches to all CPI Cable Runway, but optimized for 1-1/2"H x 3/8"W (38.1 mm x 9.53 mm) side stringers or cross members to Universal Cable Runway
- Supports 19"W rack-mount equipment
- Supports up to 60 lb (27.2kg)

| Part<br>Number | Description                     | Shipping<br>Weight<br>Ib (kg) |
|----------------|---------------------------------|-------------------------------|
| 13395-X04      | With Side Stringer Brackets, 4U | 5 (2.3)                       |
| 13395-X08      | With Side Stringer Brackets, 8U | 7 (3.2)                       |
| 13394-X04      | With Cross Member Brackets, 4U* | 4 (1.8)                       |
| 13394-X08      | With Cross Member Brackets, 8U* | 6 (2.7)                       |