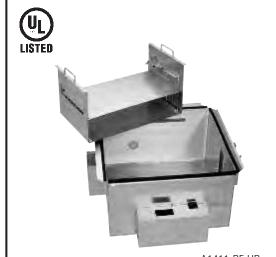

## A1411-RF-HR

## Raised Floor Enclosure For Active Components

Features a lift-out tray for  $2U \times 10-1/4$ " D (260.4 mm) of active components and 5U (divided 2U - 1U - 2U) for passive connectivity.

- Includes a junction box for a duplex power outlet
- Includes fan to remove heat generated by active components

| Part<br>Number | Description<br>Depth<br>in (mm) | Shipping<br>Weight<br>Ib (kg) |
|----------------|---------------------------------|-------------------------------|
| A1411-RF-HR    | 7U Enclosure for 14 (360) Floor | 30 (13.6)                     |