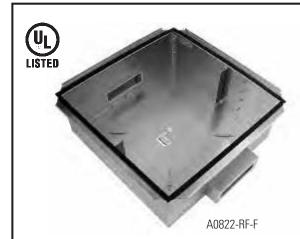

## **Raised Floor Enclosure For Fiber**

Prepare your data center for future changes by pre-wiring it with fiber connections located under an access floor.

- Fits under a single 2' x 2' access floor tile
- A0822-RF-F features two 7" x 2" (180 mm x 50 mm) cable access ports and 19" EIA threaded equipment mounting rails with 4U of rack-mount space
- A1422-RF-F features two 10" x 2-1/2" cable access ports and 19" EIA threaded equipment mounting rails with 6U of rack-mount space
- Equipment mounting rails can be centered, or offset in the enclosure to accommodate angled patch panels or longer electronics
- Cable tie points simplify cable management
- Includes (4) access floor support brackets

| Part<br>Number | Description<br>Depth<br>in (mm)       | Shipping<br>Weight<br>Ib (kg) |
|----------------|---------------------------------------|-------------------------------|
| A0822-RF-F     | 4U Fiber Enclosure for 9 (230) Floor  | 30 (13.6)                     |
| A1422-RF-F     | 6U Fiber Enclosure for 14 (356) Floor | 30 (13.6)                     |