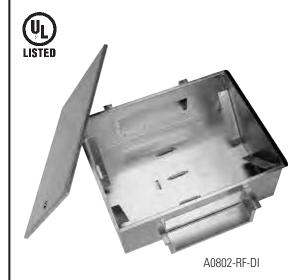

## Raised Floor Enclosure With Locking Cover For Patch Panels

"Drop-In" enclosure measures 21-1/4" x 22-1/4" (539.8 mm x 565.2 mm) and includes a locking cover for use completely below access floor tiles. Installation only requires the removal of one floor tile.

 Features pivoting mounting rails similar to models above and is perfect for existing data centers

| Part<br>Number | Description<br>Depth<br>in (mm)   | Shipping<br>Weight<br>Ib (kg) |
|----------------|-----------------------------------|-------------------------------|
| A0802-RF-DI    | 4U+4U Enclosure for 9 (230) Floor | 25 (11.3)                     |