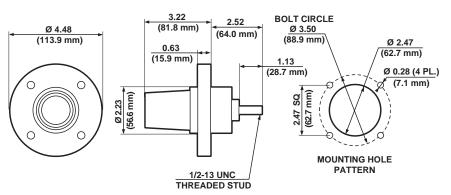

90° MALE PANEL RECEPTACLE THREADED STUD-Cat. No. 23R21

90° FEMALE PANEL RECEPTACLE THREADED STUD—Cat. No. 23R22