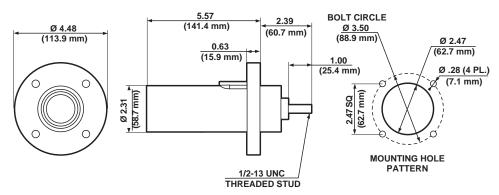

90° MALE PANEL RECEPTACLE THREADED STUD-Cat. No. 23R21

90° FEMALE PANEL RECEPTACLE THREADED STUD—Cat. No. 23R22