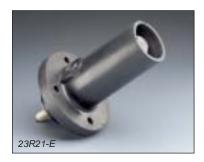

### Taper Nose—Panel Receptacle—Threaded Stud (Cable Size: 250–750MCM)

|       | 90° STYLE<br>MALE | FEMALE   | 30° STYLE<br>MALE | FEMALE   |
|-------|-------------------|----------|-------------------|----------|
| COLOR | CAT. NO.          | CAT. NO. | CAT. NO.          | CAT. NO. |
| Black | 23R21-E           | 23R22-E  | 23R23-E           | 23R24-E  |
| White | 23R21-W           | 23R22-W  | 23R23-W           | 23R24-W  |
| Red   | 23R21-R           | 23R22-R  | 23R23-R           | 23R24-R  |
| Blue  | 23R21-B           |          | 23R23-B           |          |
| Green | 23R21-G           |          | 23R23-G           |          |
|       |                   |          |                   |          |

90° MALE PANEL RECEPTACLE THREADED STUD-Cat. No. 23R21

90° FEMALE PANEL RECEPTACLE THREADED STUD—Cat. No. 23R22