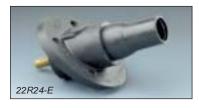

### Ball Nose—Panel Receptacle—Threaded Stud (Cable Size: 250-750MCM)

|       | 90° STYLE<br>MALE | FEMALE   | 30° STYLE<br>Male | FEMALE   |
|-------|-------------------|----------|-------------------|----------|
| COLOR | CAT. NO.          | CAT. NO. | CAT. NO.          | CAT. NO. |
| Black | 22R21-E           | 22R22-E  | 22R23-E           | 22R24-E  |
| White | 22R21-W           | 22R22-W  | 22R23-W           | 22R24-W  |
| Red   | 22R21-R           | 22R22-R  | 22R23-R           | 22R24-R  |