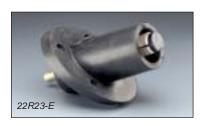

### Ball Nose—Panel Receptacle—Threaded Stud (Cable Size: 250-750MCM)

|       | 90° STYLE<br>MALE | FEMALE   | 30° STYLE<br>Male | FEMALE   |
|-------|-------------------|----------|-------------------|----------|
| COLOR | CAT. NO.          | CAT. NO. | CAT. NO.          | CAT. NO. |
| Black | 22R21-E           | 22R22-E  | 22R23-E           | 22R24-E  |
| White | 22R21-W           | 22R22-W  | 22R23-W           | 22R24-W  |
| Red   | 22R21-R           | 22R22-R  | 22R23-R           | 22R24-R  |