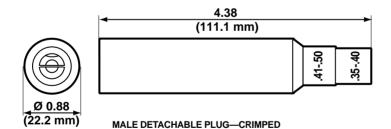

## Male Detachable Plug—Crimped (Cable Size: #8-#4)

| COLOR  | COMPLETE CAT. NO. | CONTACT CAT. NO. | INSULATOR CAT. NO. |
|--------|-------------------|------------------|--------------------|
| Black  | 15D23-E           | 15D23-C          | 15SDM-48E          |
| White  | 15D32-W           | 15D23-C          | 15SDM-48W          |
| Red    | 15D23-R           | 15D23-C          | 15SDM-48R          |
| Blue   | 15D23-B           | 15D23-C          | 15SDM-48B          |
| Green  | 15D23-G           | 15D23-C          | 15SDM-48G          |
| Yellow | 15D23-Y           | 15D23-C          | 15SDM-48Y          |
| Orange | 15D23-O           | 15D23-C          | 15SDM-48O          |
| Brown  | 15D23-H           | 15D23-C          | 15SDM-48H          |
|        |                   |                  |                    |