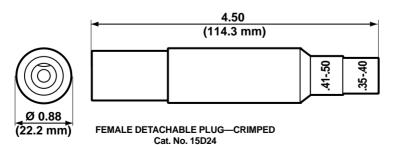

## Female Detachable Plug—Crimped (Cable Size: #8-#4)

| COLOR  | COMPLETE CAT. NO. | CONTACT CAT. NO. | INSULATOR CAT. NO. |
|--------|-------------------|------------------|--------------------|
| Black  | 15D24-E           | 15D24-C          | 15SDF-48E          |
| White  | 15D24-W           | 15D24-C          | 15SDF-48W          |
| Red    | 15D24-R           | 15D24-C          | 15SDF-48R          |
| Blue   | 15D24-B           | 15D24-C          | 15SDF-48B          |
| Green  | 15D24-G           | 15D24-C          | 15SDF-48G          |
| Yellow | 15D24-Y           | 15D24-C          | 15SDF-48Y          |
| Orange | 15D24-O           | 15D24-C          | 15SDF-48O          |
| Brown  | 15D24-H           | 15D24-C          | 15SDF-48H          |
|        |                   |                  |                    |