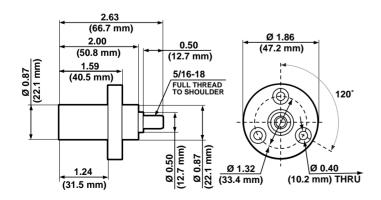

MALE PANEL RECEPTACLE THREADED STUD Cat. No. 15R21

FEMALE PANEL RECEPTACLE TREADED STUD
Cat. No. 15R22

\*Refer to Ampacity Chart for all cable sizes on page 2