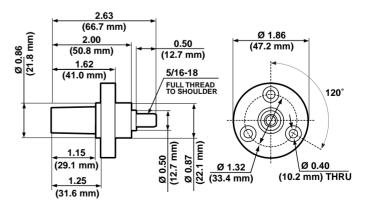

# Panel Receptacle—Threaded Stud (Cable Size: #8-#4)

|               |          | •        | , |
|---------------|----------|----------|---|
|               | MALE     | FEMALE   |   |
| COLOR         | CAT. NO. | CAT. NO. |   |
| Black         | 15R21-E  | 15R22-E  |   |
| White         | 15R21-W  | 15R22-W  |   |
| Red           | 15R21-R  | 15R22-R  |   |
| Blue          | 15R21-B  | 15R22-B  |   |
| Green         | 15R21-G  | 15R22-G  |   |
| Yellow        | 15R21-Y  | 15R22-Y  |   |
| Orange        | 15R21-O  | 15R22-O  |   |
| Brown 15R21-H |          | 15R22-H  |   |
|               |          |          |   |

MALE PANEL RECEPTACLE THREADED STUD Cat. No. 15R21

FEMALE PANEL RECEPTACLE TREADED STUD
Cat. No. 15R22

\*Refer to Ampacity Chart for all cable sizes on page 2