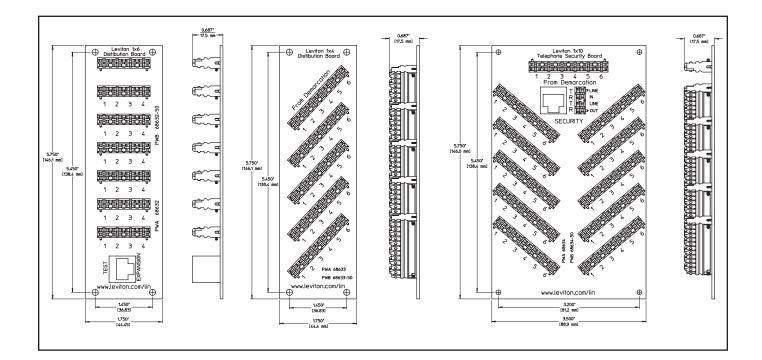

#### **FEATURES**

- 1 x 6 Bridged Telephone Expansion Board provides 4 lines to up to 6 locations and comes with IDC connectors for Cat 5 or 5e wire and a RJ45 expansion port
- 1 x 4 6-Line Bridged Telephone Expansion Board provides 6 lines to up to 4 locations and comes with IDC connectors for Cat 5 or 5e wire
- 1 x 10 6-Line Bridged Telephone Security Expansion Board provides 6 lines to up to 10 locations, and comes with IDC connectors for Cat 5 or 5e wire and with a RJ45 jack and a punch down security interface to accommodate alarm systems

### **ORDERING INFORMATION**

| Cat. No.  | Description                                                                                                                                   |
|-----------|-----------------------------------------------------------------------------------------------------------------------------------------------|
| 47609-F6  | 1 x 6 Bridged Telephone Expansion Board (4 lines up to 6 locations)                                                                           |
| 47609-S4  | 1 x 4 6-Line Bridged Telephone Expansion Board (6 lines up to 4 locations)                                                                    |
| 47609-S10 | 1 x 10 6-Line Bridged Telephone Security Expansion Board<br>(6 lines up to 10 locations with a RJ45 jack and a punch down security interface) |