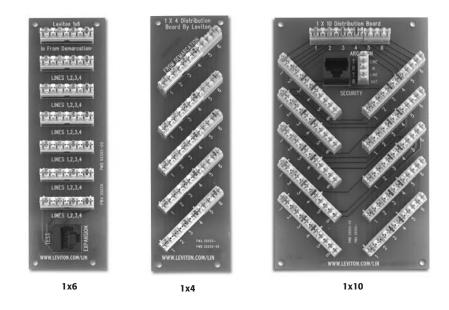

#### **FEATURES**

- 1 x 6 Bridged Telephone Expansion Board provides 4 lines to up to 6 locations and comes with IDC connectors for Cat 5 or 5e wire and a RJ45 expansion port
- 1 x 4 6-Line Bridged Telephone Expansion Board provides 6 lines to up to 4 locations and comes with IDC connectors for Cat 5 or 5e wire
- 1 x 10 6-Line Bridged Telephone Security Expansion Board provides 6 lines to up to 10 locations, and comes with IDC connectors for Cat 5 or 5e wire and with a RJ45 jack and a punch down security interface to accommodate alarm systems

### **ORDERING INFORMATION**

| Cat. No.  | Description                                                                                                                                   |
|-----------|-----------------------------------------------------------------------------------------------------------------------------------------------|
| 47609-F6  | 1 x 6 Bridged Telephone Expansion Board (4 lines up to 6 locations)                                                                           |
| 47609-S4  | 1 x 4 6-Line Bridged Telephone Expansion Board (6 lines up to 4 locations)                                                                    |
| 47609-S10 | 1 x 10 6-Line Bridged Telephone Security Expansion Board<br>(6 lines up to 10 locations with a RJ45 jack and a punch down security interface) |