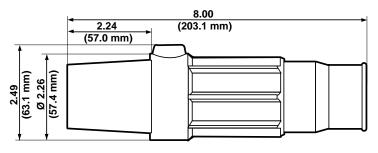

# Male Detachable Plug—Double Set Screw (Cable Size: 350–500MCM)

| COLOR  | COMPLETE CAT. NO. | CONTACT CAT. NO. | INSULATOR CAT. NO. |
|--------|-------------------|------------------|--------------------|
| Black  | 17D22-E           | 17D22-C          | 17SDM-E            |
| White  | 17D22-W           | 17D22-C          | 17SDM-W            |
| Red    | 17D22-R           | 17D22-C          | 17SDM-R            |
| Blue   | 17D22-B           | 17D22-C          | 17SDM-B            |
| Green  | 17D22-G           | 17D22-C          | 17SDM-G            |
| Yellow | 17D22-Y           | 17D22-C          | 17SDM-Y            |
| Orange | 17D22-O           | 17D22-C          | 17SDM-O            |
| Brown  | 17D22-H           | 17D22-C          | 17SDM-H            |

MALE DETACHABLE PLUG—DOUBLE SET SCREW Cat. No. 17D22

FEMALE DETACHABLE PLUG—DOUBLE SET SCREW Cat. No. 17D24