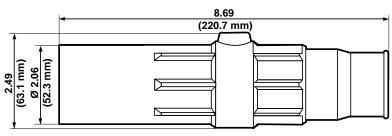

### Female Detachable Plug—Double Set Screw (Cable Size: 350–500MCM)

| COLOR  | COMPLETE CAT. NO. | CONTACT CAT. NO. | INSULATOR CAT. NO. |
|--------|-------------------|------------------|--------------------|
| Black  | 17D24-E           | 17D24-C          | 17SDF-E            |
| White  | 17D24-W           | 17D24-C          | 17SDF-W            |
| Red    | 17D24-R           | 17D24-C          | 17SDF-R            |
| Blue   | 17D24-B           | 17D24-C          | 17SDF-B            |
| Green  | 17D24-G           | 17D24-C          | 17SDF-G            |
| Yellow | 17D24-Y           | 17D24-C          | 17SDF-Y            |
| Orange | 17D24-O           | 17D24-C          | 17SDF-O            |
| Brown  | 17D24-H           | 17D24-C          | 17SDF-H            |
|        |                   |                  |                    |

MALE DETACHABLE PLUG—DOUBLE SET SCREW Cat. No. 17D22

FEMALE DETACHABLE PLUG—DOUBLE SET SCREW Cat. No. 17D24