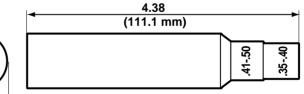

### Male Detachable Plug—Set Screw (Cable Size: #8-#4)

| COLOR  | COMPLETE CAT. NO. | CONTACT CAT. NO. | INSULATOR CAT. NO. |
|--------|-------------------|------------------|--------------------|
| Black  | 15D21-E           | 15D21-C          | 15SDM-48E          |
| White  | 15D21-W           | 15D21-C          | 15SDM-48W          |
| Red    | 15D21-R           | 15D21-C          | 15SDM-48R          |
| Blue   | 15D21-B           | 15D21-C          | 15SDM-48B          |
| Green  | 15D21-G           | 15D21-C          | 15SDM-48G          |
| Yellow | 15D21-Y           | 15D21-C          | 15SDM-48Y          |
| Orange | 15D21-O           | 15D21-C          | 15SDM-48O          |
| Brown  | 15D21-H           | 15D21-C          | 15SDM-48H          |
|        |                   |                  |                    |

#### **TESTING & CODE COMPLIANCE**

• UL Listed E-151429

Sold by:

http://www.TWAcomm.com Toll Free: (877) 892-2666

 NEMA 3R-Rated (Rainproof) for use outdoors

MALE DETACHABLE PLUG—SET SCREW Cat. No. 15D21

\*Refer to Ampacity Chart for all cable sizes on page 2