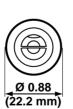

### Male Detachable Plug—Set Screw (Cable Size: #8-#4)

| COLOR  | COMPLETE CAT. NO. | CONTACT CAT. NO. | INSULATOR CAT. NO. |
|--------|-------------------|------------------|--------------------|
| Black  | 15D21-E           | 15D21-C          | 15SDM-48E          |
| White  | 15D21-W           | 15D21-C          | 15SDM-48W          |
| Red    | 15D21-R           | 15D21-C          | 15SDM-48R          |
| Blue   | 15D21-B           | 15D21-C          | 15SDM-48B          |
| Green  | 15D21-G           | 15D21-C          | 15SDM-48G          |
| Yellow | 15D21-Y           | 15D21-C          | 15SDM-48Y          |
| Orange | 15D21-O           | 15D21-C          | 15SDM-48O          |
| Brown  | 15D21-H           | 15D21-C          | 15SDM-48H          |
|        |                   |                  |                    |