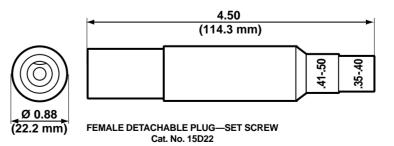

## Female Detachable Plug—Set Screw (Cable Size: #8-#4)

| COLOR  | COMPLETE CAT. NO. | CONTACT CAT. NO. | INSULATOR CAT. NO. |
|--------|-------------------|------------------|--------------------|
| Black  | 15D22-E           | 15D22-C          | 15SDF-48E          |
| White  | 15D22-W           | 15D22-C          | 15SDF-48W          |
| Red    | 15D22-R           | 15D22-C          | 15SDF-48R          |
| Blue   | 15D22-B           | 15D22-C          | 15SDF-48B          |
| Green  | 15D22-G           | 15D22-C          | 15SDF-48G          |
| Yellow | 15D22-Y           | 15D22-C          | 15SDF-48Y          |
| Orange | 15D22-O           | 15D22-C          | 15SDF-48O          |
| Brown  | 15D22-H           | 15D22-C          | 15SDF-48H          |
| -      |                   |                  |                    |