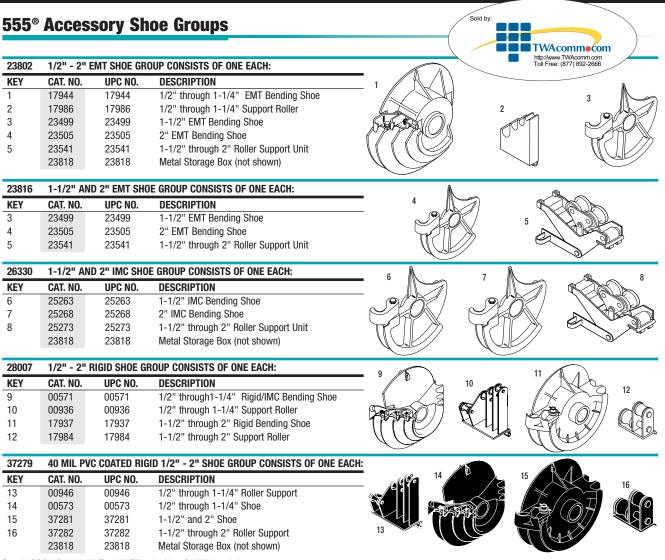

## To use the PVC Shoe Group with 555 SB and 555 SBR benders Adapter Set 32391 is required.