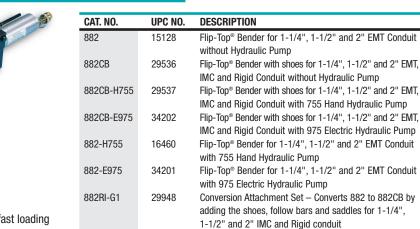

## Flip-Top® Benders for 1-1/4" - 2" EMT, IMC and Rigid

- Choose 882 for EMT bends or 882CB models for EMT, IMC and Rigid Conduit.
- · Simple, accurate and easy to use.
- Flip-Top<sup>®</sup> hinged frame top plate opens for easy, fast loading and unloading.
- Ram travel scale and charts for accurate bends, offsets and saddles.