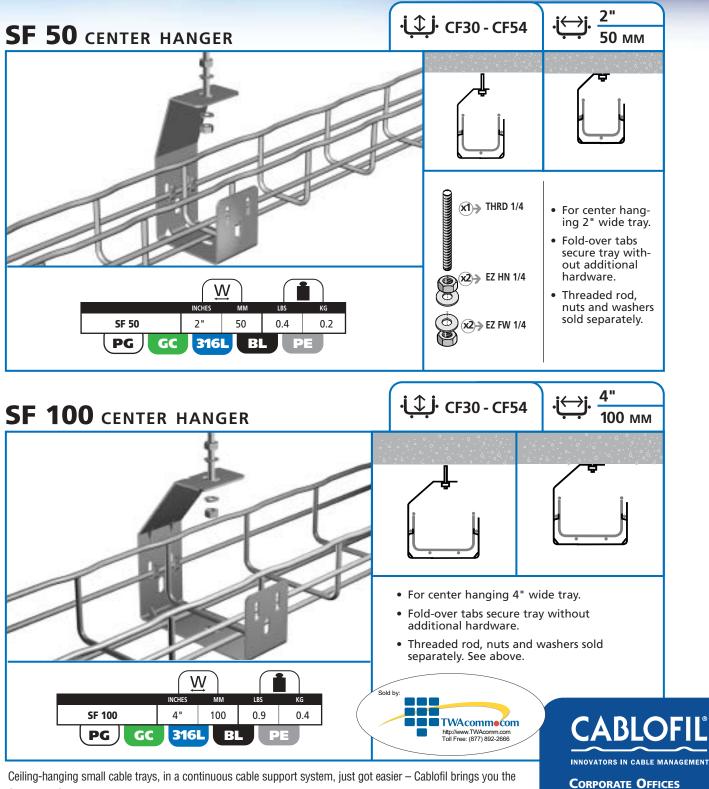

## New products from

CABLOFIL

INNOVATORS IN CABLE MANAGEMENT

Ceiling-hanging small cable trays, in a continuous cable support system, just got easier – Cablofil brings you the SF 50 and SF 100. Attach bracket directly to deck or suspend from 1/4" threaded rod. Bracket secures tray with unique fold-over tabs. SF Brackets are available in a variety of finishes for extreme or exposed applications.

Finishes: PG=Pre-Galvanized GC=Hot Dipped Galvanized 316L=Stainless Steel 316L BL=Black Painted PE=Custom Painted

All dimensions are nominal. See product cut sheets at www.cablofil.com

EZ•42•03•04

8319 State Route 4