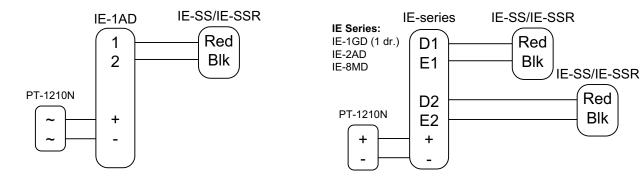

# Vandal Resistant Sub Stations for IE, TD-H,TC-M Systems

## - INSTRUCTIONS -

The IE-SS and IE-SSR are vandal proof and weather resistant sub stations designed for use with the systems listed above. They're constructed with 12 gauge stainless steel, and the IE-SSR features a red mushroom call button. The units either flush mount into a 2-gang box, or surface mount with the SBX-2G. Each unit includes tamper proof screws and a tool for installation.

#### WIRING DIAGRAM (IE Series):



#### WIRING DIAGRAM (TD-H Series):



### MOUNTING AND INSTALLATION:



#### NOTE:

Only information concerning the IE-SS and IE-SSR is included here. For complete system information, please refer to the installation manual provided.

#### SPECIFICATIONS:

| Power Source:               | Supplied by master station                                                          |  |
|-----------------------------|-------------------------------------------------------------------------------------|--|
| Speaker:                    | Baffle protected, Water proof and puncture resistant, 2.4 oz. magnet                |  |
| Microphone:                 | Baffle protected                                                                    |  |
| Call Button:                | SPST call button. Call to