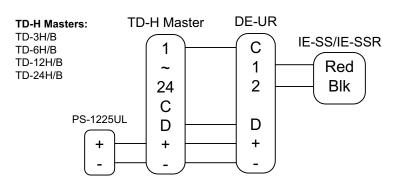

# Vandal Resistant Sub Stations for IE, TD-H,TC-M Systems

## - INSTRUCTIONS -

The IE-SS and IE-SSR are vandal proof and weather resistant sub stations designed for use with the systems listed above. They're constructed with 12 gauge stainless steel, and the IE-SSR features a red mushroom call button. The units either flush mount into a 2-gang box, or surface mount with the SBX-2G. Each unit includes tamper proof screws and a tool for installation.

#### WIRING DIAGRAM (IE Series):



#### WIRING DIAGRAM (TD-H Series):



### MOUNTING AND INSTALLATION:



#### NOTE:

Only information concerning the IE-SS and IE-SSR is included here. For complete system information, please refer to the installation manual provided.

#### SPECIFICATIONS:

| Power Source:               | Supplied by master station                                                          |  |
|-----------------------------|-------------------------------------------------------------------------------------|--|
| Speaker:                    | Baffle protected, Water proof and puncture resistant, 2.4 oz. magnet                |  |
| Microphone:                 | Baffle protected                                                                    |  |
| Call Button:                | SPST call button. Call tone is activated at master when call bu