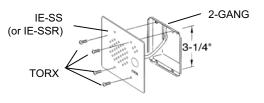

### MOUNTING AND INSTALLATION:

## - INSTRUCTIONS -

The IE-SS and IE-SSR are vandal proof and weather resistant sub stations designed for use with the systems listed above. They're constructed with 12 gauge stainless steel, and the IE-SSR features a red mushroom call button. The units either flush mount into a 2-gang box, or surface mount with the SBX-2G. Each unit includes tamper proof screws and a tool for installation.

#### SPECIFICATIONS:

| Power Source:               | Supplied by master station                                                          |  |
|-----------------------------|-------------------------------------------------------------------------------------|--|
| Speaker:                    | Baffle protected, Water proof and puncture resistant, 2.4 oz. magnet                |  |
| Microphone:                 | Baffle protected                                                                    |  |
| Call Button:                | SPST call button. Call tone is activated at master when call button is pressed      |  |
|                             | IE-SS: Limited stop button. IE-SSR: Limited stop, red mushroom button               |  |
| Communication:              | Hands free at sub. Master uses handset.                                             |  |
| Faceplate:                  | 12 gauge stainless steel                                                            |  |
| Mounting:                   | Flush mount into a 2-gang box. Surface mount into SBX-2G, sold separately.          |  |
|                             | Tamper proof screws included (6x32 for use with flush gang box) with T-10 TORX bit. |  |
| Terminations:               | Color-coded prewired pigtails                                                       |  |
| Wiring:                     | 2 conductors. Use Aiphone #812202                                                   |  |
| Wiring Distance:            | See system that unit is being used with for distance specifications                 |  |
| Dimensions (H x W x D):     | IE-SS/IE-SSR alone: 4-11/16" x 4-11/16" x 2"                                        |  |
|                             | With SBX-2G: 4-3/4" x 4-7/8" x 3-5/8" (Top) 2-3/8" (Bottom)                         |  |
| Aiphone Communication Syste |                                                                                     |  |
| aphone communication syste  |                                                                                     |  |