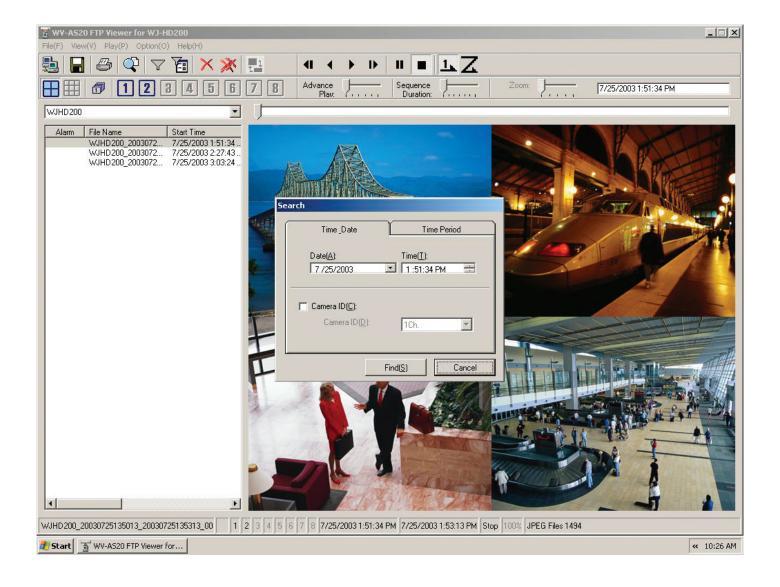

## WV-AS20 DVR Network Solution Software For The WJ-HD200 DVR.

Panasonic's WV-AS20 Network FTP Software solution is designed to further enhance operation of the company's WJ-HD200 Digital Video Recorder. It allows selected images to be downloaded from a WJ-HD200 to a PC hosting the WV-AS20 software via network connection. Images can be downloaded upon manual activation or automatically by time/date programming.

The WV-AS20 Network FTP Software also features an alarm polling function to download images captured before, during and after the time of the alarm condition. In addition, the WV-AS20 features advanced search and filtering features to quickly locate and sort images for review.

## **Specifications**

| Manual Download:                 | Time duration, specific camera or all cameras                                                                                       |
|----------------------------------|-------------------------------------------------------------------------------------------------------------------------------------|
| Scheduled Download:              | Download start time, time duration<br>Specific camera or all cameras<br>Alarm channel only including pre and post time              |
| Alarm Polling:                   | Minimum interval: 5 minutes<br>Selectable pre and post alarm time<br>Specific camera or all cameras                                 |
| Search (For Downloaded File):    | Time and date with camera number selection Relative time, before or after                                                           |
| Filtering (For Downloaded File): | Time duration, camera number, alarm channel                                                                                         |
| Number of WJ-HD200's:            | Up to 10 units can be handled by one client PC                                                                                      |
| Download Scheduling:             | Maximum 50 schedules per day                                                                                                        |
| Protocol:                        | FTP                                                                                                                                 |
| Data Format:                     | Download: archived JPEG group (proprietary format) Export (Save):@ pause – one single JPEG image @ shift+bar – multiple JPEG images |
| Playback Screen:                 | -8 / 4 / 1 (full)                                                                                                                   |
| Playback:                        | Normal, reverse, one picture at a time, pause Selected file only or all files play back                                             |