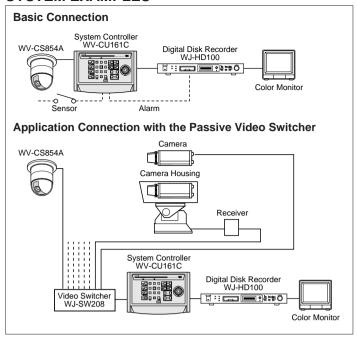

#### SYSTEM EXAMPLES

## CONTROLS PRESET POSITION, PAN/TILT, ZOOM/FOCUS, DIGITAL CAMERA FUNCTIONS AND RECEIVER/HOUSING.

Panasonic introduces the WV-CU161C system controller. When combined with the WV-CS854A new Super Dynamic II Color Dome Camera, the WV-CU161C enables remote control of various functions for the WV-CS854A. The WV-CS854A is a highly advanced and unitized device. Features include 64 preset positions, 300 degree/sec. panning, 360 degree endless panning, 22x zoom and 10x electronic zoom lens. Other features include Patrol Learn Function, color or selectable B/W mode and progressive digital functions. WV-CU161C allows for direct and accurate control of the WV-CS854A with user-friendly operation. The WV-CU161C can control WV-CS854A up to 900 m (3,000 feet) using RG-59U. With an Alarm input/output function and Alarm reset input/output function, WV-CU161C can transfer an alarm signal to an external equipment, such as motion detector. The WV-CU161C is an integral part of any high performance surveillance system.