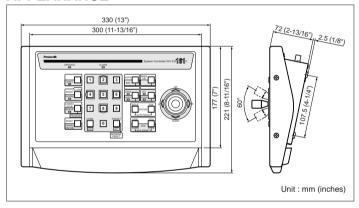

#### **APPEARANCE**

#### **SPECIFICATIONS**

| 0. 20 1071110110              |                           |                                                       |
|-------------------------------|---------------------------|-------------------------------------------------------|
| Power Source                  |                           | 120 V AC 60 Hz                                        |
| Power Consumption             |                           | 6 W                                                   |
| Camera Input                  | Composite Video Signal    | 1.0 V[p-p] / 75Ω                                      |
| Alarm Input                   |                           | Max. 4 input                                          |
| Video Output                  | Composite Video Signal    | 1.0 V[p-p] / 75Ω, multiplexed video and control data  |
| Alarm Output                  | Open Collector Output     | 16 V DC, 100 mA max.                                  |
| RS-485 Terminal               |                           | RS-485, full (4 line) or half (2 line) switchable     |
| Lens Control                  | Zoom                      | Tele / Wide (Electronic zoom WV-CS854A only)          |
|                               | Focus                     | Near / Far / Auto Focus                               |
|                               | Iris                      | Open / Close / Reset                                  |
| Pan / Tilt Control            | Manual                    | Selectable at variable speed control                  |
|                               | Auto Pan                  | On / Off                                              |
| Housing Control               | Wiper                     | On / Off                                              |
|                               | Defroster                 | On / Off                                              |
|                               | AUX 1.2                   | On / Off                                              |
| Camera Control                | Position Select           | Selectable 1 to 64 (max.)                             |
|                               | Home Position             | Possible                                              |
|                               | Camera Setup              | Possible                                              |
|                               | Patrol Learn Function     | Available on WV-CS854A only                           |
|                               | B/W, Color Mode           | Selectable on WV-CS854A only                          |
| Memory                        |                           | Camera Preset Data Upload / Download (Max. 8 cameras) |
| Alarm                         | Alarm Buzzer              | On / Off                                              |
|                               | Alarm Display             | On / Off                                              |
|                               | Auto Reset / Manual Reset | Possible                                              |
|                               | Alarm Suspend             | Possible                                              |
| Ambient Operating Temperature |                           | -10°C - +50°C (14°F-122°F)                            |
| Ambient Operating Humidity    |                           | Less than 90%                                         |
| Dimensions (W) x (H) x (D)    |                           | 330 x 74.5 x 221 mm (13" x 2-15/16" x 8-11/16")       |
| Weights (approx.)             |                           | 2.4 kg (5.28 lbs.)                                    |
|                               |                           |                                                       |