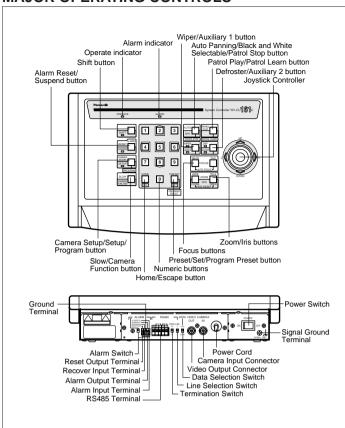

#### MAJOR OPERATING CONTROLS

#### Key Features •

- Preset Control: 64 positions function, focus, zoom ratio, rotation mode, etc.
- Lens control : zoom ratio, focus, iris
- Pan/tilt control: manual pan, manual tilt, auto-pan
- Receiver control: wiper, defroster, AUX 1-2
- Camera control: home position, camera setting, patrol function
- Preset control interlocked to alarm signal
- Built-in alarm recover input/reset output
- Built-in RS-485 terminal
- Built-in joystick positioner
- Preset data: up/download function, maximum 8 cameras