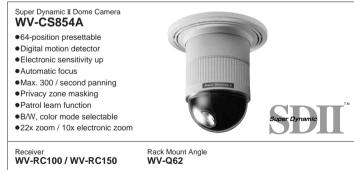

## CONTROLS PRESET POSITION, PAN/TILT, ZOOM/FOCUS, DIGITAL CAMERA FUNCTIONS AND RECEIVER/HOUSING.

Panasonic introduces the WV-CU161C system controller. When combined with the WV-CS854A new Super Dynamic II Color Dome Camera, the WV-CU161C enables remote control of various functions for the WV-CS854A. The WV-CS854A is a highly advanced and unitized device. Features include 64 preset positions, 300 degree/sec. panning, 360 degree endless panning, 22x zoom and 10x electronic zoom lens. Other features include Patrol Learn Function, color or selectable B/W mode and progressive digital functions. WV-CU161C allows for direct and accurate control of the WV-CS854A with user-friendly operation. The WV-CU161C can control WV-CS854A up to 900 m (3,000 feet) using RG-59U. With an Alarm input/output function and Alarm reset input/output function, WV-CU161C can transfer an alarm signal to an external equipment, such as motion detector. The WV-CU161C is an integral part of any high performance surveillance system.