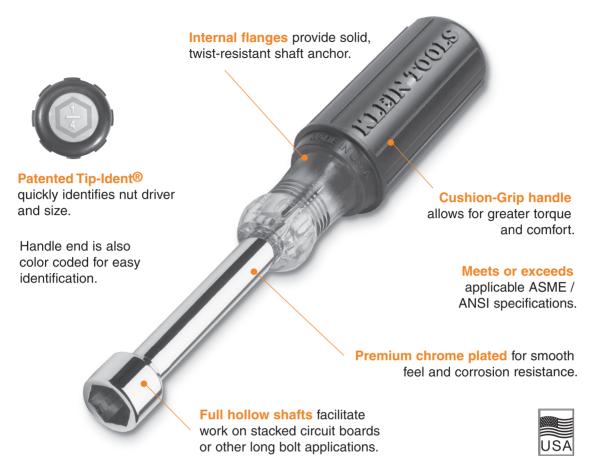

## **Cushion-Grip Nut Driver Sets**

## Features:



## 7-Piece Cushion-Grip Nut Driver Set — 3"-Shanks

Additional Feature:

| . No. | Set Conta    | ins           |             |                 |                   | Weight (lbs.)