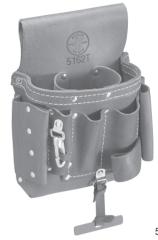

## **8-Pocket Extra-Capacity Tool Pouch**

- Leather construction.
- Extra-capacity multi-purpose pouch.
- Stitched and riveted.

| Cat. No. | Pockets        | Specialty                         | Belt        | Belt          | Overall                               | Weight |
|----------|----------------|-----------------------------------|-------------|---------------|---------------------------------------|--------|
|          | (Total Number) | Add-Ons                           | Connection  | Width         | Size                                  | (lbs.) |
| 5162T    | 8              | knife snap, leather<br>tape thong | tunnel loop | 3"<br>(76 mm) | 8-1/2" x 10-3/4"<br>(216 mm x 273 mm) | 1.71   |

5162T