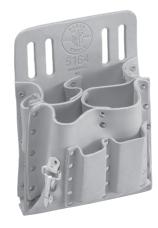

## **8-Pocket Tool Pouches**

- Leather construction.
- Provides space for a large number of tools.
- Riveted to assure long life.

5164

| Cat. No. | Pockets (Total Number) | Specialty Add-Ons | Belt Connection | Belt Width     | Overall Size                      | Weight (lbs.) |
|----------|------------------------|-------------------|-----------------|----------------|-----------------------------------|---------------|
| 5164     | 8                      | knife snap        | slotted         | 2" (51 mm)     | 6-3/4" x 9-3/4" (171 mm x 248 mm) | 1.16          |
| 5164T    | 8                      | knife snap        | tunnel loop     | 2-1/2" (64 mm) | 6-3/4" x 9-3/4" (171 mm x 248 mm) | 1.21          |