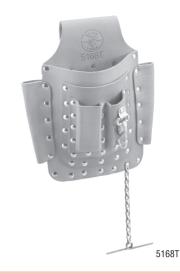

## **6-Pocket Tool Pouches**

- Leather construction.
- Extra-spacious tool carrier.
- Contoured to fit the hip for added comfort.
- Riveted to assure long life.
- Heavy-duty chain tape thong securely fastened with a rivet.

| Cat. No. | Pockets (Total Number) | Specialty Add-Ons            | Belt Connection | Belt Width     | Overall Size               | Weight (lbs.) |
|----------|------------------------|------------------------------|-----------------|----------------|----------------------------|---------------|
| 5168     | 6                      | knife snap, metal tape thong | slotted         | 2" (51 mm)     | 9" x 11" (229 mm x 279 mm) | 1.00          |
| 5168T    | 6                      | knife snap, metal tape thong | tunnel          | 2-1/2" (64 mm) | 9" x 11" (229 mm x 279 mm) | 1.10          |
|          |                        |                              |                 |                |                            |               |