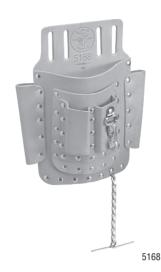

## **6-Pocket Tool Pouches**

- Leather construction.
- Extra-spacious tool carrier.
- Contoured to fit the hip for added comfort.
- Riveted to assure long life.
- Heavy-duty chain tape thong securely fastened with a rivet.

| Cat. No. | Pockets (Total Number) | Specialty Add-Ons            | Belt Connection | Belt Width     | Overall Size               | Weight (lbs.) |
|----------|------------------------|------------------------------|-----------------|----------------|----------------------------|---------------|
| 5168     | 6                      | knife snap, metal tape thong | slotted         | 2" (51 mm)     | 9" x 11" (229 mm x 279 mm) | 1.00          |
| 5168T    | 6                      | knife snap, metal tape thong | tunnel          | 2-1/2" (64 mm) | 9" x 11" (229 mm x 279 mm) | 1.10          |
|          |                        |                              |                 |                |                            |               |