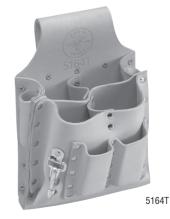

## **8-Pocket Tool Pouches**

- Leather construction.
- Provides space for a large number of tools.
- Riveted to assure long life.

5164

| Cat. No. | Pockets (Total Number) | Specialty Add-Ons | Belt Connection | Belt Width     | Overall Size                      | Weight (lbs.) |
|----------|------------------------|-------------------|-----------------|----------------|-----------------------------------|---------------|
| 5164     | 8                      | knife snap        | slotted         | 2" (51 mm)     | 6-3/4" x 9-3/4" (171 mm x 248 mm) | 1.16          |
| 5164T    | 8                      | knife snap        | tunnel loop     | 2-1/2" (64 mm) | 6-3/4" x 9-3/4" (171 mm x 248 mm) | 1.21          |