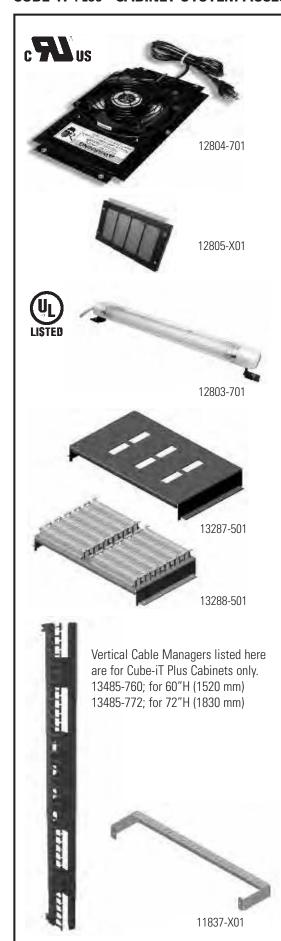

#### Fan Kit

Attaches over the vents in the side of the Cube-iT Plus Cabinet, draws air into the cabinet, pressurizing the cabinet and forcing warm air out of the side vents. Fan Filter Kit reduces dust and can be mounted internally for security or externally for convenience, filter kit and filters sold separately. Includes mounting hardware & cable ties. Available in 115 VAC, 50/60 Hz, 37 dB Fan with 5'L (1.5 m) attached power cord and NEMA 5-15 plug; and 230 VAC, 50/60 Hz, 37 dB Fan with 5'L (1.5 m) attached power cord and NEMA 6-15P plug.

### Light

Light attaches to the bottom, top or side of cabinet and provides 8 Watts of fluorescent light with on/off switch. 115 VAC with 6' (1.8 m) attached power cord and NEMA 5-15P plug. 1U rack-mount version also available.

#### **Termination Block Panel**

Attaches to rear panel of Cube-iT Plus Cabinet. Supports six 110D-style 100-pair blocks or four 66-style blocks/H89D brackets. Clear finish.

## **Vertical Cable Manager**

Vertical Cable Managers can be used in 60"H (1520 mm) and 72"H (1830 mm) cabinets only. Openings align with rack-mount units, 2.7"W x 5"D (69 mm x 130 mm) usable interior space. Adjusts front-to-rear within cabinet, fingers manage patch cords. Must be installed before rack-mount equipment.

# Horizontal Wire Management Bar

Attaches to the rear of the equipment mounting rail to secure premise cables after termination on patch panels. Includes mounting hardware and 12 cable ties.

| Part<br>Number | Description                                                    | Shipping<br>Weight<br>Ib (kg) |
|----------------|----------------------------------------------------------------|-------------------------------|
| 12804-701      | Fan Kit, 100 CFM, 115 VAC, 50/60 Hz, NEMA 5-15P                | 4 (1.8)                       |
| 12804-702      | Fan Kit, 100 CFM, 230 VAC, 50/60 Hz, NEMA 6-15P                | 4 (1.8)                       |
| 12805-X01      | Filter Kit for Fan                                             | 4 (1.8)                       |
| 12806-001      | Filters for Fan, Box of 6                                      | 1 (0.5)                       |
| 12803-701      | Light                                                          | 3 (1.4)                       |
| 13287-501      | Termination Block Panel<br>11.5 x 19 (292 x 480 mm), 66 Block  | 4 (1.8)                       |
| 13288-501      | Termination Block Panel<br>11.5 x 19 (292 x 480 mm), 110 Block | 4 (1.8)                       |
| 13485-760      | Cable Manager for 60 (1520) Cabinet                            | 9 (4.1)                       |
| 13485-772      | Cable Manager for 72 (1830) Cabinet                            | 10 (4.5)                      |
| 11837-X01      | Horizontal Wire Management Bar                                 | 2 (0.9)                       |