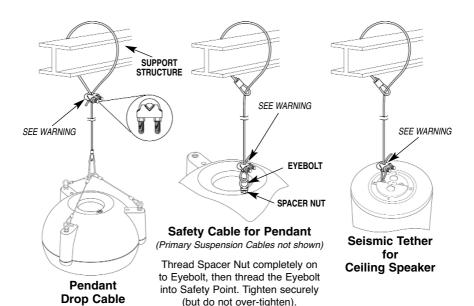

# Cable Kit, 10-Foot Model CK10

# Description

The CK10 is a 10-foot long Cable Kit. The kit can be used either as a main suspension drop cable or as a safety cable.

#### Contents

10-foot long Cable w/fixed loop, Cable clamp, Eyebolt, Spacer Nut, Instruction Sheet

## Installation

The cable can be secured to the speaker and the building structure in a variety of ways. Below are three common approaches. The support structure MUST be able to support 100 lbs. to provide adequate safety margin.

### **WARNING** -

CABLE CLAMPS MUST BE SECURELY TIGHTENED. FAILURE TO DO SO MAY RESULT IN PROPERTY DAMAGE, INJURY OR DEATH, AND LEGAL LIABILITY TO YOU AND YOUR BUSINESS.