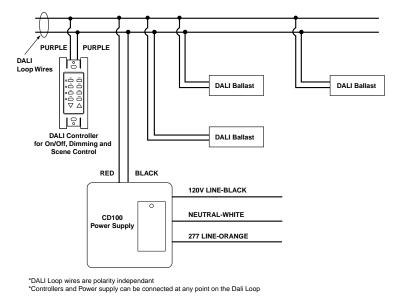

## **DALI Controller**

The DALI Wall Mounted Controller is designed to control fluorescent ballasts supporting the Digital Addressable Lighting Interface (DALI specification). For maximum versatility, two individual snap-on control faces are provided with each DALI Controller to allow either ON/OFF Control or Scene Control, and there is also a choice individual or group operating modes. The DALI Loop Power Pack supplies power to a single DALI loop and complements the Wall Mounted Controller.

## **DALI Controller and Loop Power Pack**

| DESCRIPTION                                                                                                                                                                                                                                                                         | CAT. NO. | RATING                                                                                                                    |
|-------------------------------------------------------------------------------------------------------------------------------------------------------------------------------------------------------------------------------------------------------------------------------------|----------|---------------------------------------------------------------------------------------------------------------------------|
| DALI Decora-Style Wall Mounted Controller—Comes with two snap-on faces: One for ON/OFF Control (with 4 sets of ON/OF buttons plus DIM/BRIGHT) and one for Scene Control (with 8 Scene buttons plus DIM/BRIGHT). Each Control Face provides individual of group modes. Color: White. | CD250    | For use with DALI compatible ballasts<br>only in a DALI control loop.<br>Input Voltage: 9.5V–22.5V<br>Input Current: 10mA |
| <b>DALI Loop Power Pack</b> —Supplies power to a single DALI loop. For use with CD250 DALI Dimming/Scene Controller Color: Metallic Silver.                                                                                                                                         | CD100    | Input Voltage: 120/277VAC ±10%<br>DALI Output Voltage: 12VDC nominal<br>DALI Output Current: 100mA                        |

Note: Only one power supply is used per loop.

Cat. No. CD250 Shown with ON/OFF Face and Scene Control Face

Typical DALI Loop