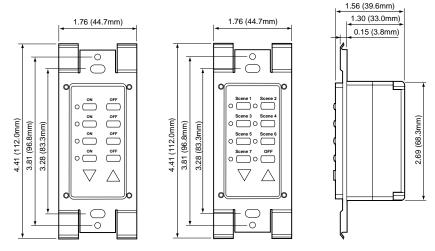

## **DALI Controller and Loop Power Pack**

| DESCRIPTION                                                                                                                                                                                                                                                                         | CAT. NO. | RATING                                                                                                                    |
|-------------------------------------------------------------------------------------------------------------------------------------------------------------------------------------------------------------------------------------------------------------------------------------|----------|---------------------------------------------------------------------------------------------------------------------------|
| DALI Decora-Style Wall Mounted Controller—Comes with two snap-on faces: One for ON/OFF Control (with 4 sets of ON/OF buttons plus DIM/BRIGHT) and one for Scene Control (with 8 Scene buttons plus DIM/BRIGHT). Each Control Face provides individual of group modes. Color: White. | CD250    | For use with DALI compatible ballasts<br>only in a DALI control loop.<br>Input Voltage: 9.5V–22.5V<br>Input Current: 10mA |
| <b>DALI Loop Power Pack</b> —Supplies power to a single DALI loop. For use with CD250 DALI Dimming/Scene Controller Color: Metallic Silver.                                                                                                                                         | CD100    | Input Voltage: 120/277VAC ±10%<br>DALI Output Voltage: 12VDC nominal<br>DALI Output Current: 100mA                        |