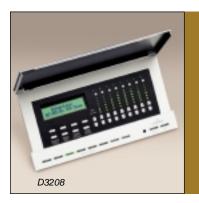

#### Dimensions™ D3200 System Components

| DESCRIPTION                                                                                                                                                                                                                                                                                                           | CAT. NO.                               | LOAD RATING                                                                                                                                                                                                                                             | COLOR*                                                                                                                  |
|-----------------------------------------------------------------------------------------------------------------------------------------------------------------------------------------------------------------------------------------------------------------------------------------------------------------------|----------------------------------------|---------------------------------------------------------------------------------------------------------------------------------------------------------------------------------------------------------------------------------------------------------|-------------------------------------------------------------------------------------------------------------------------|
| Dimensions D3206 Multizone Controller/Dimmer—<br>Self-contained dimmer with learning IR receiver.<br>Controls up to 6 local zones and a maximum of<br>186 remote zones. Features 8 scene buttons and<br>32-scene capability. LCD with wizard menus.<br>Supplies 24VDC @ 150mA power to hardwired<br>control devices.  | D3206-1L                               | 120V AC 60Hz:<br>1920W/VA total output,<br>1000W/VA max. per zone,<br>1200W/VA max. per side.<br>For use with Incandescent,<br>Tungsten, Magnetic Low Voltage<br>Transformer, Advance Mark X™<br>Fluorescent Dimming Ballast,<br>Neon and Cold Cathode. | W, S                                                                                                                    |
| Dimensions D3208 Multizone Controller/Dimmer—<br>All features of the D3206 plus: Combine/separate<br>functionality for 8 partitioned spaces in up to 256<br>configurations. Up to 64 scheduled scene changes.<br>Easy access to 2 auxiliary loads from front panel.<br>Controls 62 additional remote zones (248 max). | D3208-1L                               | Same as D3206                                                                                                                                                                                                                                           | W, S                                                                                                                    |
| Dimensions D3206/D3208 Color Change Kits                                                                                                                                                                                                                                                                              | D32CK-0                                |                                                                                                                                                                                                                                                         | II, WW, AA, GG, EE, SW                                                                                                  |
| Dimensions D3200 Scene Controller—Decora-style<br>5-button wall controller with 4 scene recall buttons<br>plus OFF. Features learning IR receiver.                                                                                                                                                                    | NE505-00C                              | No load rating—<br>for use with D3200<br>Controller /Dimmers only                                                                                                                                                                                       | White with matching<br>wallplate. Includes<br>snap-on Ivory Color<br>Change Kit<br>(Ivory wallplate sold<br>separately) |
| D3200 Infrared Remote Control—Handheld remote<br>for use with any IR-receiving D3200 Controller.<br>Provides 8 scene selections, group DIM/BRIGHT,<br>Max and OFF buttons.                                                                                                                                            | NE210-00E                              | No load rating—<br>for use with any<br>IR-receiving D3200<br>Controller                                                                                                                                                                                 | Black                                                                                                                   |
| D3200 Terminator Block—Terminates LCnet run if<br>total wire length of the bus plus the drops is<br>greater than 10 ft.                                                                                                                                                                                               | NE600-00W                              | No load rating                                                                                                                                                                                                                                          | White                                                                                                                   |
| SmartJack—Decora-style jack enables D3200 Setup<br>Software to be run from PC or laptop. Includes PC<br>cable and Software CD. Essential for any LCnet<br>system where PC interface is desired. <sup>†</sup>                                                                                                          | NE100-00C                              | No load rating                                                                                                                                                                                                                                          | White with matching<br>wallplate. Includes<br>snap-on Ivory Color<br>Change Kit<br>(Ivory wallplate sold<br>separately) |
| <b>Power Extenders</b> —Extends the power handling capacity of any D3206/D3208 dimming zone.                                                                                                                                                                                                                          | See page O6<br>for complete<br>listing | Models available for incandescent,<br>magnetic-low voltage, electronic<br>low-voltage, Advance Mark X <sup>™</sup><br>or equivalent and 0–10VDC<br>dimmable fluorescent ballasts.<br>See page O6 for ratings.                                           | See page O6                                                                                                             |