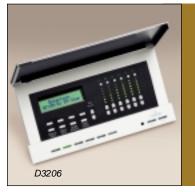

#### Dimensions™ D3200 System Components

| DESCRIPTION                                                                                                                                                                                                                                                                                                           | CAT. NO.                               | LOAD RATING                                                                                                                                                                                                                                             | COLOR*                                                                                                                  |
|-----------------------------------------------------------------------------------------------------------------------------------------------------------------------------------------------------------------------------------------------------------------------------------------------------------------------|----------------------------------------|---------------------------------------------------------------------------------------------------------------------------------------------------------------------------------------------------------------------------------------------------------|-------------------------------------------------------------------------------------------------------------------------|
| Dimensions D3206 Multizone Controller/Dimmer—<br>Self-contained dimmer with learning IR receiver.<br>Controls up to 6 local zones and a maximum of<br>186 remote zones. Features 8 scene buttons and<br>32-scene capability. LCD with wizard menus.<br>Supplies 24VDC @ 150mA power to hardwired<br>control devices.  | D3206-1L                               | 120V AC 60Hz:<br>1920W/VA total output,<br>1000W/VA max. per zone,<br>1200W/VA max. per side.<br>For use with Incandescent,<br>Tungsten, Magnetic Low Voltage<br>Transformer, Advance Mark X™<br>Fluorescent Dimming Ballast,<br>Neon and Cold Cathode. | W, S                                                                                                                    |
| Dimensions D3208 Multizone Controller/Dimmer—<br>All features of the D3206 plus: Combine/separate<br>functionality for 8 partitioned spaces in up to 256<br>configurations. Up to 64 scheduled scene changes.<br>Easy access to 2 auxiliary loads from front panel.<br>Controls 62 additional remote zones (248 max). | D3208-1L                               | Same as D3206                                                                                                                                                                                                                                           | W, S                                                                                                                    |
| Dimensions D3206/D3208 Color Change Kits                                                                                                                                                                                                                                                                              | D32CK-0                                |                                                                                                                                                                                                                                                         | II, WW, AA, GG, EE, SW                                                                                                  |
| Dimensions D3200 Scene Controller—Decora-style<br>5-button wall controller with 4 scene recall buttons<br>plus OFF. Features learning IR receiver.                                                                                                                                                                    | NE505-00C                              | No load rating—<br>for use with D3200<br>Controller /Dimmers only                                                                                                                                                                                       | White with matching<br>wallplate. Includes<br>snap-on Ivory Color<br>Change Kit<br>(Ivory wallplate sold<br>separately) |
| D3200 Infrared Remote Control—Handheld remote<br>for use with any IR-receiving D3200 Controller.<br>Provides 8 scene selections, group DIM/BRIGHT,<br>Max and OFF buttons.                                                                                                                                            | NE210-00E                              | No load rating—<br>for use with any<br>IR-receiving D3200<br>Controller                                                                                                                                                                                 | Black                                                                                                                   |
| D3200 Terminator Block—Terminates LCnet run if<br>total wire length of the bus plus the drops is<br>greater than 10 ft.                                                                                                                                                                                               | NE600-00W                              | No load rating                                                                                                                                                                                                                                          | White                                                                                                                   |
| SmartJack—Decora-style jack enables D3200 Setup<br>Software to be run from PC or laptop. Includes PC<br>cable and Software CD. Essential for any LCnet<br>system where PC interface is desired. <sup>†</sup>                                                                                                          | NE100-00C                              | No load rating                                                                                                                                                                                                                                          | White with matching<br>wallplate. Includes<br>snap-on Ivory Color<br>Change Kit<br>(Ivory wallplate sold<br>separately) |
| <b>Power Extenders</b> —Extends the power handling capacity of any D3206/D3208 dimming zone.                                                                                                                                                                                                                          | See page O6<br>for complete<br>listing | Models available for incandescent,<br>magnetic-low voltage, electronic<br>low-voltage, Advance Mark X <sup>™</sup><br>or equivalent and 0–10VDC<br>dimmable fluorescent ballasts.<br>See page O6 for ratings.                                           | See page O6                                                                                                             |