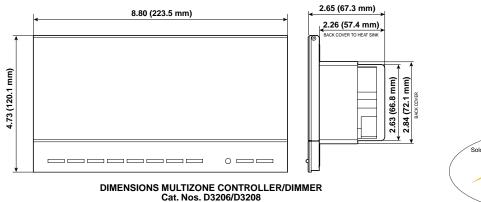

#### Dimensions™ D3200 System Components

| DESCRIPTION                                                                                                                                                                                                                                                                                                           | CAT. NO.                               | LOAD RATING                                                                                                                                                                                                                                             | COLOR*                                                                                                                  |
|-----------------------------------------------------------------------------------------------------------------------------------------------------------------------------------------------------------------------------------------------------------------------------------------------------------------------|----------------------------------------|---------------------------------------------------------------------------------------------------------------------------------------------------------------------------------------------------------------------------------------------------------|-------------------------------------------------------------------------------------------------------------------------|
| Dimensions D3206 Multizone Controller/Dimmer—<br>Self-contained dimmer with learning IR receiver.<br>Controls up to 6 local zones and a maximum of<br>186 remote zones. Features 8 scene buttons and<br>32-scene capability. LCD with wizard menus.<br>Supplies 24VDC @ 150mA power to hardwired<br>control devices.  | D3206-1L                               | 120V AC 60Hz:<br>1920W/VA total output,<br>1000W/VA max. per zone,<br>1200W/VA max. per side.<br>For use with Incandescent,<br>Tungsten, Magnetic Low Voltage<br>Transformer, Advance Mark X™<br>Fluorescent Dimming Ballast,<br>Neon and Cold Cathode. | W, S                                                                                                                    |
| Dimensions D3208 Multizone Controller/Dimmer—<br>All features of the D3206 plus: Combine/separate<br>functionality for 8 partitioned spaces in up to 256<br>configurations. Up to 64 scheduled scene changes.<br>Easy access to 2 auxiliary loads from front panel.<br>Controls 62 additional remote zones (248 max). | D3208-1L                               | Same as D3206                                                                                                                                                                                                                                           | W, S                                                                                                                    |
| Dimensions D3206/D3208 Color Change Kits                                                                                                                                                                                                                                                                              | D32CK-0                                |                                                                                                                                                                                                                                                         | II, WW, AA, GG, EE, SW                                                                                                  |
| Dimensions D3200 Scene Controller—Decora-style<br>5-button wall controller with 4 scene recall buttons<br>plus OFF. Features learning IR receiver.                                                                                                                                                                    | NE505-00C                              | No load rating—<br>for use with D3200<br>Controller /Dimmers only                                                                                                                                                                                       | White with matching<br>wallplate. Includes<br>snap-on Ivory Color<br>Change Kit<br>(Ivory wallplate sold<br>separately) |
| D3200 Infrared Remote Control—Handheld remote<br>for use with any IR-receiving D3200 Controller.<br>Provides 8 scene selections, group DIM/BRIGHT,<br>Max and OFF buttons.                                                                                                                                            | NE210-00E                              | No load rating—<br>for use with any<br>IR-receiving D3200<br>Controller                                                                                                                                                                                 | Black                                                                                                                   |
| D3200 Terminator Block—Terminates LCnet run if<br>total wire length of the bus plus the drops is<br>greater than 10 ft.                                                                                                                                                                                               | NE600-00W                              | No load rating                                                                                                                                                                                                                                          | White                                                                                                                   |
| SmartJack—Decora-style jack enables D3200 Setup<br>Software to be run from PC or laptop. Includes PC<br>cable and Software CD. Essential for any LCnet<br>system where PC interface is desired. <sup>†</sup>                                                                                                          | NE100-00C                              | No load rating                                                                                                                                                                                                                                          | White with matching<br>wallplate. Includes<br>snap-on Ivory Color<br>Change Kit<br>(Ivory wallplate sold<br>separately) |
| <b>Power Extenders</b> —Extends the power handling capacity of any D3206/D3208 dimming zone.                                                                                                                                                                                                                          | See page O6<br>for complete<br>listing | Models available for incandescent,<br>magnetic-low voltage, electronic<br>low-voltage, Advance Mark X <sup>™</sup><br>or equivalent and 0–10VDC<br>dimmable fluorescent ballasts.<br>See page O6 for ratings.                                           | See page O6                                                                                                             |