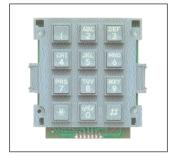

#### **AP1816**

Pushbutton Tone Dial AP 50

Pushbutton Pulse Dial

#### **AT71**

Weatherproof Metal Tone Dial with 12 chrome plated pushbuttons.

#### **AT88**

16 Button Tone Dial for data applications

#### AT95G

16 Button Tone Dial for Autovon service

Pushbutton Tone or Pulse - switchable dial with face plate for 2500 type telephone set. Specify face plate color (XX): 09 Ivory; 13 Beige; 14 Gray (no photo shown).