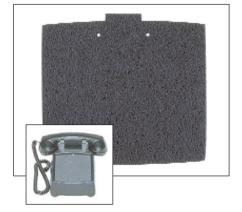

### **GB9849\* APPARATUS BLANK**

An Apparatus Blank used to replace the pushbutton dial panel on \*2500-type telephone sets. Primarily used for converting to manual sets or custom modifications.

\*Will not fit Allen Tel GB2500 Series Telephone sets

#### **GB9849**

Apparatus Blank with brushed aluminum anodized finish.

#### **GB9849-XX**

Apparatus Blank with baked enamel painted finish.