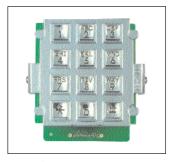

e with an AC voltage of from 65 to 110 volts. **-XX** denotes color: 00 Black, 09 Ivory, 13 Beige, 15 White, 44 Light Ash, 45 Cocoa Brown, 47 Cherry Red.



### **GB9849\* APPARATUS BLANK**

An Apparatus Blank used to replace the pushbutton dial panel on \*2500-type telephone sets. Primarily used for converting to manual sets or custom modifications.

\*Will not fit Allen Tel GB2500 Series Telephone sets

## **DIALS**

# **ORDERING INFORMATION**

#### **GB9849**

Apparatus Blank with brushed aluminum anodized finish.

#### **GB9849-XX**

Apparatus Blank with baked enamel painted finish.

#### **COLOR KEY:**

**-XX** Denotes Color: 00 Black, 13 Beige, 14 Light Gray, 15 White, 44 Light Ash, 45 Cocoa Brown, 47 Cherry Red.



#### **AP1816**

Pushbutton Tone Dial AP 50

Pushbutton Pulse Dial



#### **AT71**

Weatherproof Metal Tone Dial with 12 chrome plated pushbuttons.



#### **AT88**

16 Button Tone Dial for data applications



#### AT95G

16 Button Tone Dial for Autovon service



Pushbutton Tone or Pulse - switchable dial with face plate for 2500 type telephone set. Specify face plate color (XX): 09 Ivory; 13 Beige; 14 Gray (no photo shown).