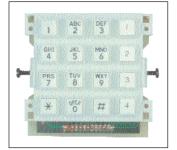

Ivory, 13 Beige, 15 White, 44 Light Ash, 45 Cocoa Brown, 47 Cherry Red.



### **GB9849\* APPARATUS BLANK**

An Apparatus Blank used to replace the pushbutton dial panel on \*2500-type telephone sets. Primarily used for converting to manual sets or custom modifications.

\*Will not fit Allen Tel GB2500 Series Telephone sets

## **DIALS**

# **ORDERING INFORMATION**

#### **GB9849**

Apparatus Blank with brushed aluminum anodized finish.

#### **GB9849-XX**

Apparatus Blank with baked enamel painted finish.

#### **COLOR KEY:**

**-XX** Denotes Color: 00 Black, 13 Beige, 14 Light Gray, 15 White, 44 Light Ash, 45 Cocoa Brown, 47 Cherry Red.



#### **AP1816**

Pushbutton Tone Dial AP 50

Pushbutton Pulse Dial



#### **AT71**

Weatherproof Metal Tone Dial with 12 chrome plated pushbuttons.



#### **AT88**

16 Button Tone Dial for data applications



#### AT95G

16 Button Tone Dial for Autovon service



Pushbutton Tone or Pulse - switchable dial with face plate for 2500 type telephone set. Specify face plate color (XX): 09 Ivory; 13 Beige; 14 Gray (no photo shown).