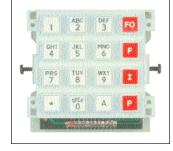

#### AT95G

16 Button Tone Dial for Autovon service

Pushbutton Tone or Pulse - switchable dial with face plate for 2500 type telephone set. Specify face plate color (XX): 09 Ivory; 13 Beige; 14 Gray (no photo shown).