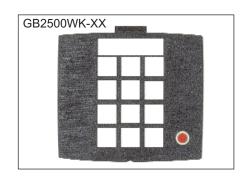

# GB2500WK-XX, GB2500WK (Less Face Plate) MESSAGE WAITING KIT

This kit is designed for the 2500 series pushbutton dial telephones and consists of a 2500-type face plate e/w Neon Lamp Assembly. The lamp will start at 90 volts DC and sustain at 60 volts. Normal practice is to operate with an AC voltage of from 65 to 110 volts. **-XX** denotes color: 00 Black, 09 Ivory, 13 Beige, 15 White, 44 Light Ash, 45 Cocoa Brown, 47 Cherry Red.