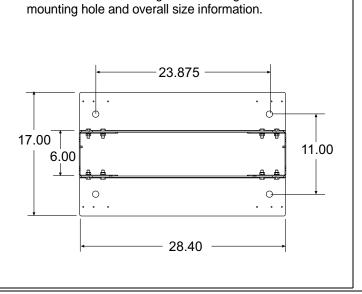

Mount rack to floor using the location guide below for

rack in one of four optional places.