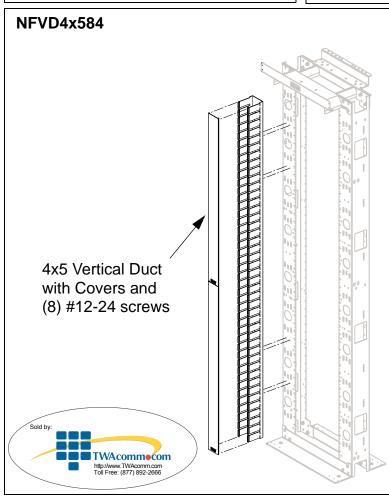

### CM281 INSTALLATION INSTRUCTIONS

© Panduit Corp. 2002 Printed in U.S.A. Optional Modular NetFrame Rack Accessories (8) D-rings (1) Spool NFDR4X6K (2)#12-24 Screws **NFSK** NFR84 (2) Vertical Channels (2) Base Angles (1) Pack of (20) 3/8x1.00 Bolt, Lockwasher, Nut (1) Front Top Flange (1) Vertical Slack Manager (1) Door Assembly (1) Vertical Duct (1) Rear Top Flange NFVSM with Covers with Mtg. Brackets (2) Center Waterfalls (4) #10-32 Screws (8) #12-24 Screws (1) Pack of (25) #12-24x1/2" Screws NFD484 NFVD4X584 (1) Grounding and Hardware Kit