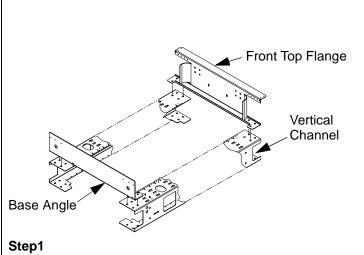

# **Rack Assembly**

Lay the two vertical channels on the floor or a pair of sturdy saw horses to ease installation.

Install (1) Base Angle and Front Top Flange on the vertical channels using (8) 3/8" bolts, lockwashers and nuts provided. Do not tighten.