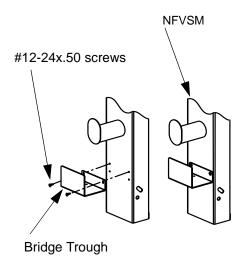

#### **NFVSM**

## **Side Mount EIA/Netframe Racks**

Vertical Slack Manager attaches to your frame with (3) 3/8" bolts, nuts and lockwashers (provided with the Netframe rack).