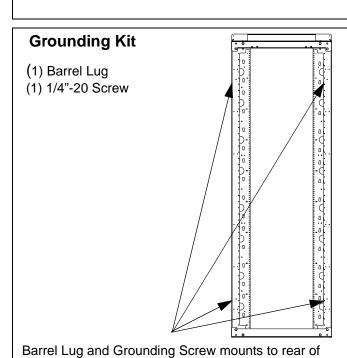

### CM281 INSTALLATION INSTRUCTIONS

© Panduit Corp. 2002 Printed in U.S.A. Optional Modular NetFrame Rack Accessories (8) D-rings (1) Spool NFDR4X6K (2)#12-24 Screws **NFSK** NFR84 (2) Vertical Channels (2) Base Angles (1) Pack of (20) 3/8x1.00 Bolt, Lockwasher, Nut (1) Front Top Flange (1) Vertical Slack Manager (1) Door Assembly (1) Vertical Duct (1) Rear Top Flange NFVSM with Covers with Mtg. Brackets (2) Center Waterfalls (4) #10-32 Screws (8) #12-24 Screws (1) Pack of (25) #12-24x1/2" Screws NFD484 NFVD4X584 (1) Grounding and Hardware Kit