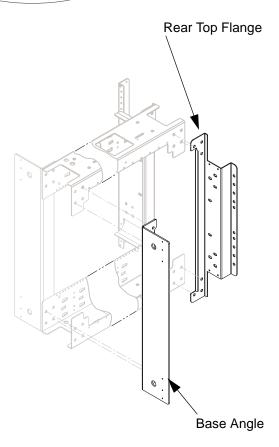

23" Mounting

FOR TECHNICAL SUPPORT CALL: 866-405-6654

**Step 2**Roll the rack on its side to install the other base angle and rear top flange using (8) 3/8" bolts, lockwashers and nuts provided. Do not tighten.