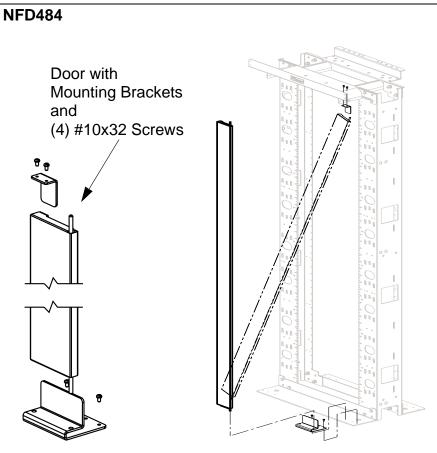

### CM281 INSTALLATION INSTRUCTIONS

© Panduit Corp. 2002 Printed in U.S.A. Optional Modular NetFrame Rack Accessories (8) D-rings (1) Spool NFDR4X6K (2)#12-24 Screws **NFSK** NFR84 (2) Vertical Channels (2) Base Angles (1) Pack of (20) 3/8x1.00 Bolt, Lockwasher, Nut (1) Front Top Flange (1) Vertical Slack Manager (1) Door Assembly (1) Vertical Duct (1) Rear Top Flange NFVSM with Covers with Mtg. Brackets (2) Center Waterfalls (4) #10-32 Screws (8) #12-24 Screws (1) Pack of (25) #12-24x1/2" Screws NFD484 NFVD4X584 (1) Grounding and Hardware Kit