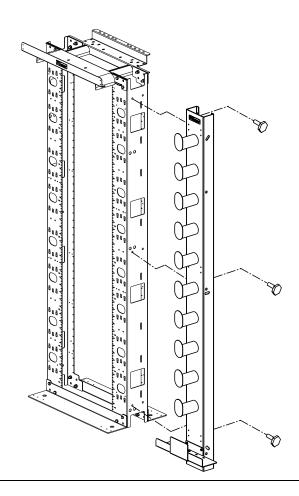

# **Rack Assembly**

Lay the two vertical channels on the floor or a pair of sturdy saw horses to ease installation.

Install (1) Base Angle and Front Top Flange on the vertical channels using (8) 3/8" bolts, lockwashers and nuts provided. Do not tighten.

23" Mounting

FOR TECHNICAL SUPPORT CALL: 866-405-6654

**Step 2**Roll the rack on its side to install the other base angle and rear top flange using (8) 3/8" bolts, lockwashers and nuts provided. Do not tighten.

Step 3
Stand the rack upright. Verify #12-24 tapped holes are EIA spaced at 18.31", square the rack and tighten bolts.
Install the two waterfalls with the #10-32 screws provided.

**Location Guide: 19" Rack** 