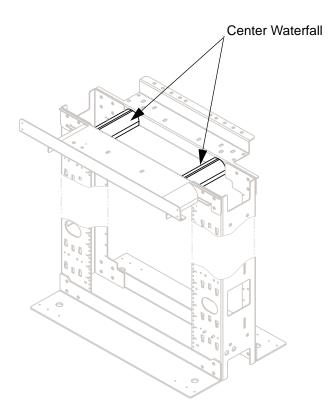

Step 3
Stand the rack upright. Verify #12-24 tapped holes are EIA spaced at 18.31", square the rack and tighten bolts.
Install the two waterfalls with the #10-32 screws provided.

**Location Guide: 19" Rack** 