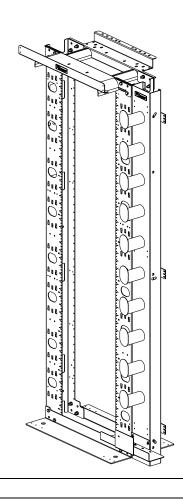

Step 3
Stand the rack upright. Verify #12-24 tapped holes are EIA spaced at 18.31", square the rack and tighten bolts.
Install the two waterfalls with the #10-32 screws provided.

**Location Guide: 19" Rack** 

Mount rack to floor using the location guide below for

rack in one of four optional places.