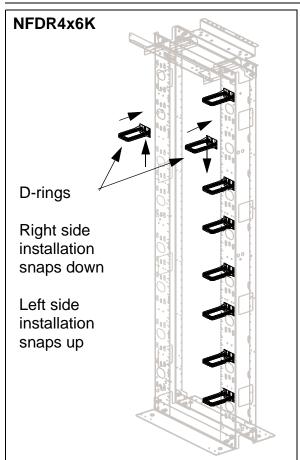

### CM281 INSTALLATION INSTRUCTIONS

© Panduit Corp. 2002 Printed in U.S.A. Optional Modular NetFrame Rack Accessories (8) D-rings (1) Spool NFDR4X6K (2)#12-24 Screws **NFSK** NFR84 (2) Vertical Channels (2) Base Angles (1) Pack of (20) 3/8x1.00 Bolt, Lockwasher, Nut (1) Front Top Flange (1) Vertical Slack Manager (1) Door Assembly (1) Vertical Duct (1) Rear Top Flange NFVSM with Covers with Mtg. Brackets (2) Center Waterfalls (4) #10-32 Screws (8) #12-24 Screws (1) Pack of (25) #12-24x1/2" Screws NFD484 NFVD4X584 (1) Grounding and Hardware Kit