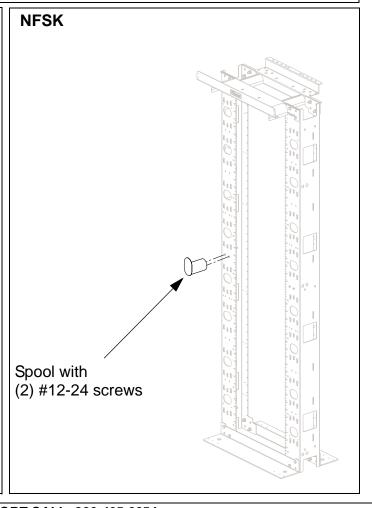

### CM281 INSTALLATION INSTRUCTIONS

© Panduit Corp. 2002 Printed in U.S.A. Optional Modular NetFrame Rack Accessories (8) D-rings (1) Spool NFDR4X6K (2)#12-24 Screws **NFSK** NFR84 (2) Vertical Channels (2) Base Angles (1) Pack of (20) 3/8x1.00 Bolt, Lockwasher, Nut (1) Front Top Flange (1) Vertical Slack Manager (1) Door Assembly (1) Vertical Duct (1) Rear Top Flange NFVSM with Covers with Mtg. Brackets (2) Center Waterfalls (4) #10-32 Screws (8) #12-24 Screws (1) Pack of (25) #12-24x1/2" Screws NFD484 NFVD4X584 (1) Grounding and Hardware Kit