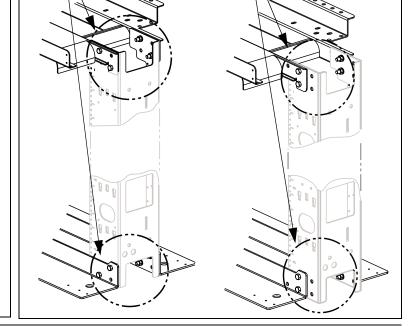

23" Mounting

FOR TECHNICAL SUPPORT CALL: 866-405-6654

**Step 2**Roll the rack on its side to install the other base angle and rear top flange using (8) 3/8" bolts, lockwashers and nuts provided. Do not tighten.