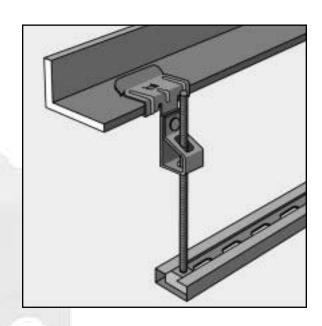

## **Features**

- Used to support 1/4" and 3/8" threaded rod from beam flanges 1/8" thru 3/4" thick
- Requires only a hammer to install
- Thread impression eliminates the use of nuts
- Open style back offers unlimited rod adjustment