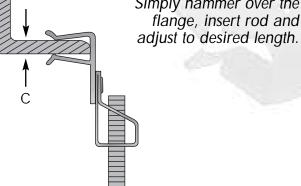

## **Features**

- Used to support 1/4" and 3/8" threaded rod from beam flanges 1/8" thru 3/4" thick
- Requires only a hammer to install
- Thread impression eliminates the use of nuts
- Open style back offers unlimited rod adjustment

Recommended for support of up to 2" stationary pipe only.

| Catalog # | С            | RS        | Finish* | Box/Case<br>Qty. | Load Limit<br>(lbs) |
|-----------|--------------|-----------|---------|------------------|---------------------|
| 4TI24     | 1/8" - 1/4"  | 1/4" - 20 | ZP      | 100/1000         | 200                 |
| 4TI58     | 5/16" - 1/2" | 1/4" - 20 | ZP      | 100/1000         | 200                 |
| 4TI912    | 9/16" - 3/4" | 1/4" - 20 | ZP      | 100/1000         | 200                 |
| 6TI24     | 1/8" - 1/4"  | 3/8" - 16 | ZP      | 100/1000         | 200                 |
| 6TI58     | 5/16" - 1/2" | 3/8" - 16 | ZP      | 100/1000         | 200                 |
| 6TI912    | 9/16" - 3/4" | 3/8" - 16 | ZP      | 100/1000         | 200                 |