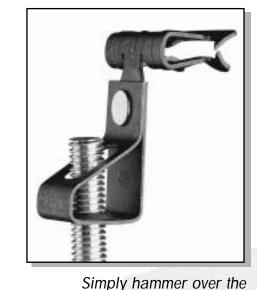

## Hammer-On Rod Clip

for 1/4" and 3/8" rod

## **Features**

- Used to support 1/4" and 3/8" threaded rod from beam flanges 1/8" thru 3/4" thick
- Requires only a hammer to install
- Thread impression eliminates the use of nuts
- Open style back offers unlimited rod adjustment