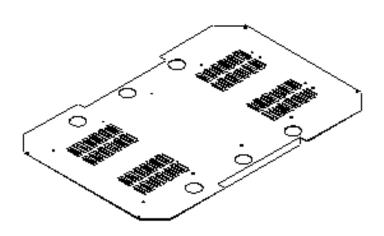

# **Vented Bottom**

### **Features**

- 19-inch rack mount
- (6) 2" cable entry holes; (3) on either side
- Weight capacity of 300 lbs
- Vented to allow air flow
- Can be used to install SWE385 Roll Out Tower Shelf
- Choice of colors

# **Specifications**

- Constructed from carbon steel
- Colors available (Color code):

IBM White (W)
IBM Blue (BLU)
ASA 61 Gray (G)
Black (BLK)

**To order:** Add color code to end of part number, e.g. SWE390-VBLK