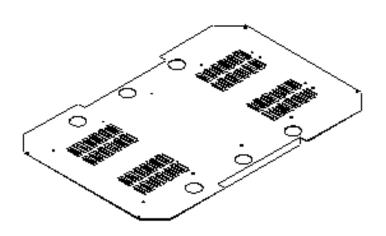

### **Vented Bottom**

### **Features**

- 23-inch rack mount
- (6) 2" cable entry holes; (3) on either side
- Weight capacity of 300 lbs
- Vented to allow air flow
- Can be used to install SWE385-23 Roll Out Tower Shelf
- Choice of colors

# **Specifications**

- Constructed from carbon steel
- Colors available (Color code):

IBM White (W)
IBM Blue (BLU)
ASA 61 Gray (G)
Black (BLK)

**To order:** Add color code to end of part number, e.g. SWE390-V-23BLK