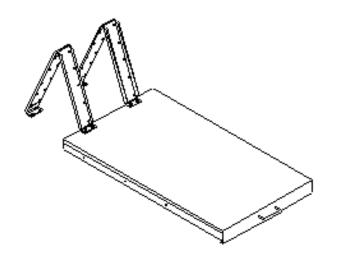

## **Roll Out Tower Shelf**

#### Features

- Provides one single sliding tray
- Single tray provides (2) articulating arms
- Supports 150 lbs
- Formed construction for stiffness
- Uses full bearing slides full extensions
- Mounting hardware provided
- Mounts to SWE380-V (Vented Divider) or
- SWE390-V (Vented Bottom)
- This is not a rack mountable shelf

### **Specifications**

- 17" wide x 30-1/4" deep 19" rack mount
- Not rack mountable must be installed onto SWE380-V or SWE390-V
- Colors available (Color code):

IBM White (W) IBM Blue (BLU) ASA 61 Gray (G) Black (BLK)