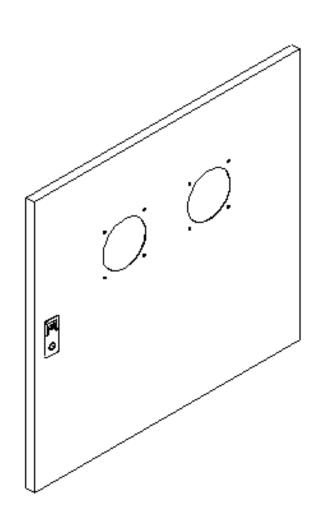

# 28" Locking Steel Door with Fan Holes

SOUTHWEST DATA PRODUCTS

#### Features

- Easily converted to left or right hand swing
- Door with fan holes to hold (2) axial fans or filters
- Easy removal to interchange compartments
- Flush mounted lift and turn latch with lock
- Foam dust seals
- Choice of colors

## **Specifications**

- 28" wide for three compartment 84" frame
- All welded construction
- Colors available (Color code):

IBM White (W) IBM Blue (BLU) ASA 61 Gray (G) Black (BLK)

**To order:** Add color code to end of part number, e.g. SWE336-FH-23BLK