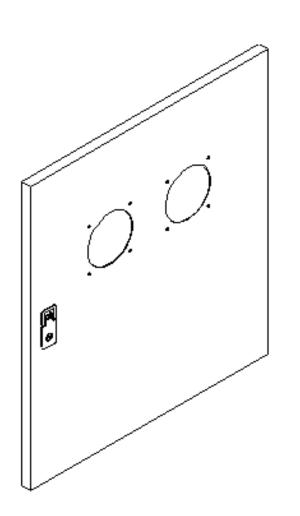

## 24" Locking Steel Door with Fan Holes

SOUTHWEST DATA PRODUCTS

#### Features

- Easily converted to left or right hand swing
- Door with fan holes to hold (2) axial fans or filters
- Easy removal to interchange compartments
- Flush mounted lift and turn latch with lock
- Foam dust seals
- Choice of colors

## **Specifications**

- 24" wide for three compartment 84" frame
- All welded construction
- Colors available (Color code):

IBM White (W) IBM Blue (BLU) ASA 61 Gray (G) Black (BLK)

**To order:** Add color code to end of part number, e.g. SWE336-FHBLK