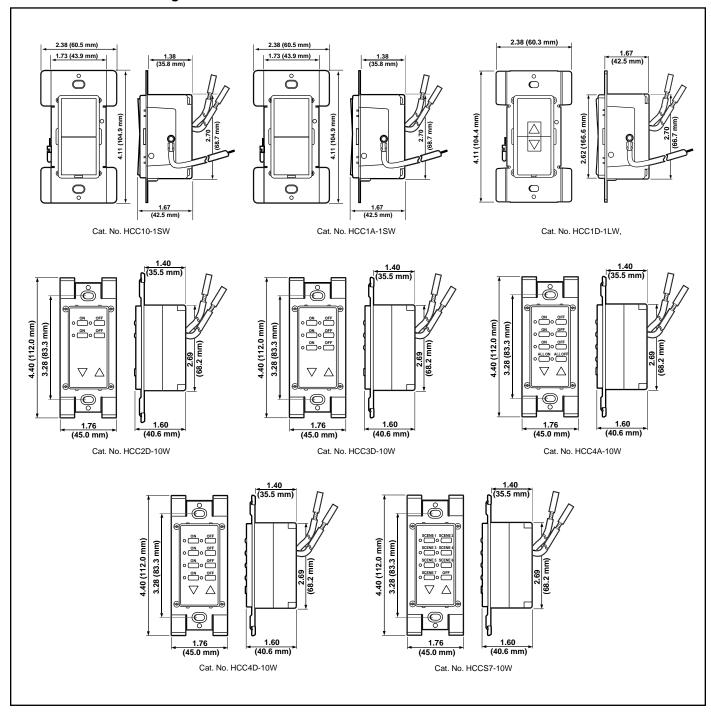

### **Dimensional Data/Drawings**

**Leviton Manufacturing Co., Inc.** 59-25 Little Neck Parkway, Little Neck, NY 11362-2591 Telephone: 1-800-323-8920 • FAX: 1-800-832-9538 Tech Line (8:30AM-6:00PM Eastern Time Monday-Friday): 1-800-824-3005