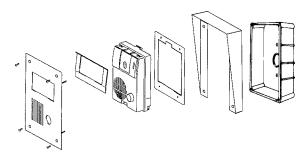

#### **DESCRIPTION:**

The KA-FSH is a flush mount stainless steel housing kit for Aiphone K-series video door stations. The housing provides greater vandal resistance for commercial or institutional applications. For further protection, a hood is included to help protect the video door station from direct rain or sunlight.

#### **SPECIFICATIONS:**

Faceplate Material: Stainless Steel

Color: Polished Stainless Steel
Camera Mounting: Placed within KA-FSH Housing

Backbox: Included with KA-FSH

Cutout Dimensions (HxWxD): 7-5/16" x 5-1/32" x 2-5/8" (to mount backbox in wall)

Outside Dimensions: 8-11/16" x 6-1/4" x 3" at top; 3/4" at bottom