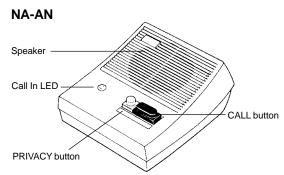

### **NA-AN FEATURES:**

- Privacy feature blocks unwanted monitoring from master
- Push button to call master station
- · Latching tone and light at master until answered
- Call-in LED on sub remains illuminated until call is answered by master
- Desk or wall mount
- Mounts to 1-gang box or ring (wall mount)
- Pre-tone when master calls any sub

### Common Specifications, plus:

Privacy button to prevent monitoring.