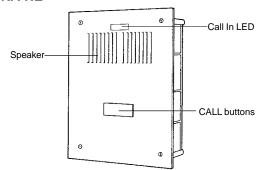

### Common Specifications, plus:

Mounting: Flush mount into provided box

Dimensions: 6-1/4" x 8-5/8" x 2-5/8"

### **NA-NE FEATURES:**

- Push button to call master station
- Latching tone and light at master until answered
- Call-in LED on sub remains illuminated until call is answered by master
- Wall mount
- Flush mounts into provided box
- Optional surface mount box (NBX-2) available
- Pre-tone when master calls any sub