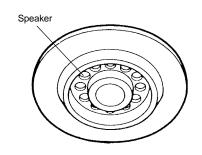

# **AS-3N FEATURES:**

- Overhead hands free communication with master station
- Remote push button to call master station (optional)
- Call-in activates tone and light at master
- Call-in LED remains activated for 20 seconds after call button is released (MP-3S, AP-5M/10M only)
- Flush mounts in ceiling with provided equipment

#### Common Specifications, plus:

| Call button: | Optional NP-B (with NP-W surface box if req'd) |  |
|--------------|------------------------------------------------|--|
| Mounting:    | Flush mount in ceiling                         |  |
| Dimensions:  | 7-1/16" x 1-7/8" (Diameter x Depth)            |  |

## AS-3N