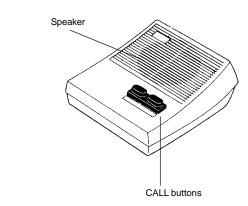

# **AS-3WA FEATURES:**

- · Dual call buttons allow independent calling of masters in a dual master system (AP-M only)
- Call-in activates tone and light at master
- Call-in LED remains activated for 20 seconds after call button is released (AP-5M/10M only)
- · Hands free communication when master answers
- Desk or wall mount (to 1-gang box or ring)

#### **Common Specifications, plus:**

| Calling:<br>Wiring: | • | 2 buttons, selectively calling each master<br>1 pair homerun to <i>each</i> master station<br>Use Aiphone #832202 (x2) |
|---------------------|---|------------------------------------------------------------------------------------------------------------------------|
|                     |   | ,                                                                                                                      |