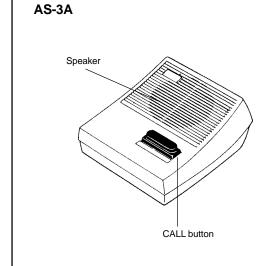

# **AS-3A FEATURES:**

- Push button to call master station
- Call-in activates tone at master
- Call-in LED remains activated for 20 seconds after call button is released (MP-3S, AP-5M/10M only)
- Hands free communication when master answers
- Desk or wall mount (to 1-gang box or ring)

## **COMMON SPECIFICATIONS:**

| System:          | AP-M or MP-S                        |
|------------------|-------------------------------------|
| Speaker:         | 20 ohms                             |
| Communication:   | Hands free at sub                   |
| Conductors:      | 1 pair homerun per sub              |
|                  | Use Aiphone wire #832202            |
| Wiring Distance: | AP-M: 490' w/22AWG; 1200' w/18AWG   |
|                  | MP-S: 330' w/22AWG; 720' w/18AWG    |
| Dimensions:      | 7" x 5-13/16" x 3-1/16" (H x W x D) |
|                  |                                     |