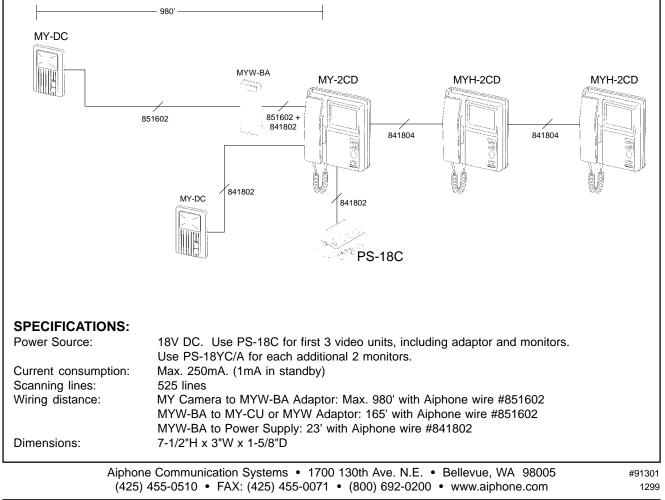

#### **DESCRIPTION:**

The MYW-BA adaptor is designed for applications where a video door station is required, but is beyond the standard distance limitation of 330'. The MYW-BA can be used with the MY or MK video door stations. Aiphone specified cable (#851602) is required.

The MYW-BA extends the maximum distance of an MY or MK door station to 980 feet. When using a modular audio/video system, an audio intercom (LEF, IE, or TD-H/B) is required with the video for a complete system. The type of intercom depends on the user's needs and the total distance specifications.

#### FEATURES:

- Video door station can be up to 980' away from monitor
- Works with all MY and MK video systems