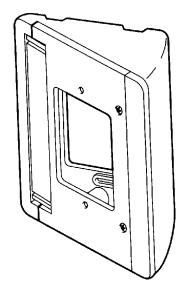

#### **DESCRIPTION:**

The KAW-D is a 30° mounting box for Aiphone surface mounted video door stations. It is perfect for applications where the camera must by mounted to either the right or left of a wide doorway. The KAW-D is constructed of ABS plastic and mounts to a single gang box.

#### FEATURES:

- Can be installed with any Aiphone surface mount video door station
- Angles video door stations outward by 30°
- · Can mount to either right or left of door
- Hinged faceplate for mounting door station