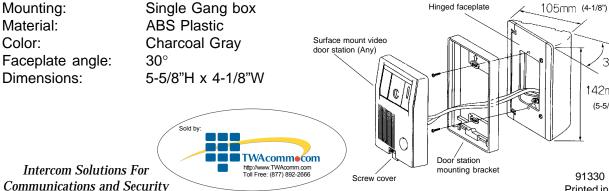

### **30 Degree Angle Box for Video Door Station**

#### **DESCRIPTION:**

The KAW-D is a 30° mounting box for Aiphone surface mounted video door stations. It is perfect for applications where the camera must by mounted to either the right or left of a wide doorway. The KAW-D is constructed of ABS plastic and mounts to a single gang box.

#### FEATURES:

- Can be installed with any Aiphone surface mount video door station
- Angles video door stations outward by 30°
- · Can mount to either right or left of door
- Hinged faceplate for mounting door station

. 30°

142mm (5-5/8")

91330 0299

Printed in USA

- Made of durable ABS plastic
- Mounts to a single gang box

**MOUNTING & INSTALLATION:** 