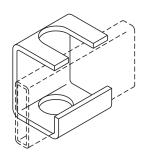

### **Vertical Wall Brackets**

Used to secure Cable Runway with 1-1/2" x 3/8" (38 mm x 9.53 mm) stringers to a wall. Sold in pairs

- Material is 1/4" x 1-1/2" (6.4 mm x 33 mm) steel
- · Gold color over zinc plating or Black
- Wall mounting hardware not included

| Part<br>Number | Description                        | Shipping<br>Weight<br>Ib (kg) |
|----------------|------------------------------------|-------------------------------|
| 10608-001      | Runway Wall Brackets (Pair), Gold  | 1 (0.5)                       |
| 10608-701      | Runway Wall Brackets (Pair), Black | 1 (0.5)                       |