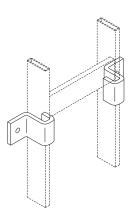

### **Vertical Wall Brackets**

Used to secure Cable Runway with 1-1/2" x 3/8" (38 mm x 9.53 mm) stringers to a wall. Sold in pairs

- Material is 1/4" x 1-1/2" (6.4 mm x 33 mm) steel
- · Gold color over zinc plating or Black
- Wall mounting hardware not included

| Part<br>Number | Description                        | Shipping<br>Weight<br>Ib (kg) |
|----------------|------------------------------------|-------------------------------|
| 10608-001      | Runway Wall Brackets (Pair), Gold  | 1 (0.5)                       |
| 10608-701      | Runway Wall Brackets (Pair), Black | 1 (0.5)                       |