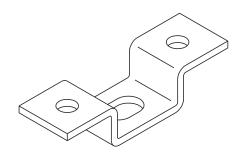

## **Slotted Support Bracket**

Secures threaded rod to Cable Runway.

#### Kit consists of:

- (1) slotted support bracket
- (2) hex nuts
- (2) split lock washers

|   | Part<br>Number | Description<br>in (mm)                      | Shipping<br>Weight<br>Ib (kg) |
|---|----------------|---------------------------------------------|-------------------------------|
|   | 10607-002      | For 3/8 or M10 Rod and 1-1/2 (38) Stringers | 1 (0.5)                       |
| ı | 10607-001      | For 5/8 or M16 Rod and 1-1/2 (38) Stringers | 1 (0.5)                       |