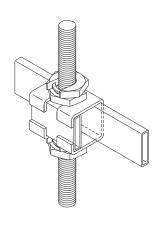

# Slip-On® Support Bracket, Cable Runway

Provides easy additions of Cable Runway layers to existing cable racks by allowing support brackets and nuts to slip over drop rod.

- For use with 5/8" (16 mm) threaded rod only
- Finish is gold over zinc plating

### Kit consists of:

- (2) patented Slip-On nut
- (1) slotted bracket
- (1) retainer piece

| Part<br>Number | Description             | Shipping<br>Weight<br>Ib (kg) |
|----------------|-------------------------|-------------------------------|
| 10873-001      | Slip-on Support Bracket | 1 (0.5)                       |