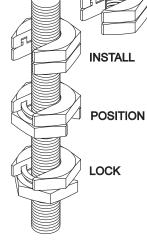

## Slip-On® Lock Nut

Used to add a nut to threaded rod without having to thread from the end. Zinc plated. Slip-On® is a registered trademark of Slip-On Lock Nut Co.

| Part<br>Number | Description              | Shipping<br>Weight<br>Ib (kg) |
|----------------|--------------------------|-------------------------------|
| 03003-001      | 3/8"-16 Slip-On Lock Nut | 1 (0.5)                       |
| 03003-002      | 5/8"-11 Slip-On Lock Nut | 1 (0.5)                       |