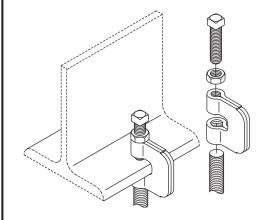

## Threaded Rod I-Beam Clamps, Cable Runway

Fastens a 3/8" or 5/8" threaded rod to an I-beam.

- Material is cold-rolled steel
- Finish is Gold over zinc plating

| Part<br>Number | Description              | Shipping<br>Weight<br>Ib (kg) |
|----------------|--------------------------|-------------------------------|
| 10557-001      | For 3/8"-16 Threaded Rod | 3 (1.4)                       |
| 10557-003      | For 5/8"-11 Threaded Rod | 3 (1.4)                       |