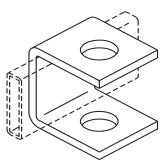

## **Runway Support Brackets**

Secures threaded rod to Cable Runway. Mounting hardware not included.

| Part<br>Number | Description                                             | Shipping<br>Weight<br>Ib (kg) |
|----------------|---------------------------------------------------------|-------------------------------|
| 11408-001      | For 3/8" (10 mm) or M10 Rod and<br>1-1/2 (38) Stringers | 1 (0.5)                       |
| 11408-003      | For 5/8" (16 mm) or M16 Rod and<br>1-1/2 (38) Stringers | 1 (0.5)                       |