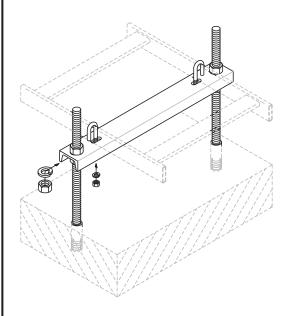

## Adjustable Floor Support Channel, Cable Runway

Use for floor support of Cable Runway.

- Sold in pairs
- Cable Runway height adjustable from 3" to 8" (80 mm to 200 mm)
- Must be securely fastened to floor with 5/8" rods and anchors (included)

| Part Number |           |           | Runway<br>Width |
|-------------|-----------|-----------|-----------------|
| Gray        | White     | Black     | in (mm)         |
| 11241-112   | 11241-212 | 11241-712 | 12 (300)        |
| 11241-115   | 11241-215 | 11241-715 | 15 (380)        |
| 11241-118   | 11241-218 | 11241-718 | 18 (460)        |

Note: To install the anchors, use the specially designed anchor setting tool (P/N 06003-001) sold separately.

1/2 Pair Shown