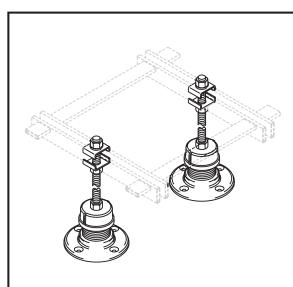

## Adjustable Floor Support Stands, Cable Runway

Use for floor support for cable runway grids.

- Sold in pairs.
- Design allows mounting of any width cable runway
- Heights from 5" to 10" (130 mm to 250 mm)
- Should be securely fastened to floor

## Kit consists of:

- (2) 2" pipe caps
- (2) floor flanges
- (2) 2" pipe
- (4) grid clamps
- (2) spacers, 3/8" x 1.5"
- (2) 5/8-11 threaded rod
- (2) 5/8 lock washers
- (6) 5/8-11 nuts

| Part Number |           |           | Height               |
|-------------|-----------|-----------|----------------------|
| Gray        | White     | Black     | in (mm)              |
| 11235-101   | 11235-201 | 11235-701 | 5 to 6 (130 to 150)  |
| 11236-101   | 11236-201 | 11236-701 | 6 to 8 (150 to 200)  |
| 11237-101   | 11237-201 | 11237-701 | 8 to 10 (200 to 300) |