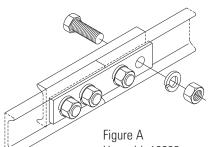

# Heavy-Duty, Auxiliary Framing Channel Splice, Cable Runway

Provides extra strength to butt-splice framing channel.

- Drilling the framing channel is required
- Color is gray splice bars with gold hardware

## Kit consists of:

- (1) channel splice, 6"L (150 mm)
- (1) steel bar splice, 6"L (150 mm)
- (4) 1/2-13 hex cap screws
- (4) 1/2-13 hex nuts and split lock washers

| Part<br>Number | Description<br>in (mm)         | Figure | Shipping<br>Weight<br>Ib (kg) |
|----------------|--------------------------------|--------|-------------------------------|
| 10746-101      | 9/16 x 2 (14.288 x 50) Channel | А      | 3 (1.4)                       |
| 10747-101      | 1 x 2 (25 x 50) Channel        | В      | 3 (1.4)                       |