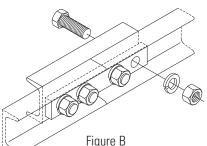

# Heavy-Duty, Auxiliary Framing Channel Splice, Cable Runway

Provides extra strength to butt-splice framing channel.

- Drilling the framing channel is required
- Color is gray splice bars with gold hardware

## Kit consists of:

- (1) channel splice, 6"L (150 mm)
- (1) steel bar splice, 6"L (150 mm)
- (4) 1/2-13 hex cap screws
- (4) 1/2-13 hex nuts and split lock washers

| Part<br>Number | Description<br>in (mm)         | Figure | Shipping<br>Weight<br>Ib (kg) |
|----------------|--------------------------------|--------|-------------------------------|
| 10746-101      | 9/16 x 2 (14.288 x 50) Channel | А      | 3 (1.4)                       |
| 10747-101      | 1 x 2 (25 x 50) Channel        | В      | 3 (1.4)                       |