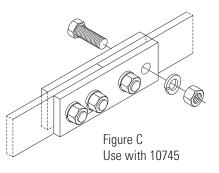

## Auxiliary Framing Bar Splice Kit, Cable Runway

Butt-splices 3/8" x 2" (9.53 mm x 50 mm) Auxiliary Framing Bar.

- Drilling the framing bar is required
- Material is steel bar 1/4" x 2" x 6"L (6.4 mm x 50 mm x 150 mm)
- Color is gray with gold hardware

## Kit consists of:

## • (2) splice bars

- (4) 1/2-13 hex cap screws
- (4) 1/2-13 hex nuts and split lock washers

| Part<br>Number | Description<br>in (mm) | Figure | Shipping<br>Weight<br>Ib (kg) |
|----------------|------------------------|--------|-------------------------------|
| 10748-101      | Bar Splice Kit         | С      | 4 (1.8)                       |