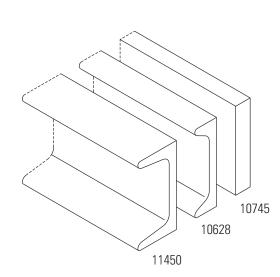

## CABLE RUNWAY AUXILIARY FRAME PRODUCTS

Use with 10628

Use with 11450

**Auxiliary Framing Channel, Cable Runway** 

- Steel channel or bar commonly used as auxiliary framing for Cable Runways
- Color is Gray (other colors available)

| Part<br>Number                                            | Color | Length<br>ft (m) | Shipping<br>Weight<br>Ib (kg) |  |  |
|-----------------------------------------------------------|-------|------------------|-------------------------------|--|--|
| 1" x 2" x 3/16" (25 mm x 50 mm x 4.763 mm) Channel        |       |                  |                               |  |  |
| 11450-101                                                 | Gray  | 10 (3)           | 24 (10.9)                     |  |  |
| 9/16" x 2" x 3/16" (14.288 mm x 50 mm x 4.763 mm) Channel |       |                  |                               |  |  |
| 10628-102                                                 | Gray  | 10 (3)           | 17 (7.7)                      |  |  |
| 3/8" x 2" (9.53 mm x 50 mm) Bar                           |       |                  |                               |  |  |
| 10745-106                                                 | Gray  | 6 (1.8)          | 14 (6.4)                      |  |  |