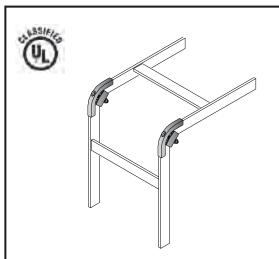

## 90° Runway-Splice Kit

Designed to butt-splice 1-1/2" (38.1 mm) Cable Runway at a 90° angle.

### Kit consists of:

- (2) 90° outside clamps
- (2) Inside edge clamps
- (2) 3/8-16 trimmed round head, square neck bolts
- (2) 3/8-16 hex nuts and lock washers

| Part<br>Number | Description<br>in (mm)                                       | Shipping<br>Weight<br>Ib (kg) |
|----------------|--------------------------------------------------------------|-------------------------------|
| 11314-X01      | 90° Runway-Splice Kit, 1-1/2 x 3/8<br>(38.1 x 9.53) stringer | 1 (0.5)                       |
| 16314-X01      | UL Classified Kit                                            | 1 (0.5)                       |

X=color over zinc: 0=Gold, 7=Black