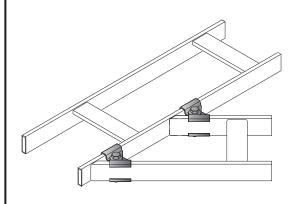

# Adjustable Junction-Splice Kit

Adjusts to form any junction angle for cabling that requires a large radius bend or to route around existing plumbing, electrical, etc.

### Kit consists of:

- (4) adjustable corner plates
- (2) 3/8-16 x 2" hex cap screws
- (2) 3/8-16 hex nuts
- (2) 3/8 lock washers

Note: Requires one kit to attach one end of cable runway.

| Part<br>Number | Description                    | Shipping<br>Weight<br>Ib (kg) |
|----------------|--------------------------------|-------------------------------|
| 10616-X01      | Adjustable Junction Splice Kit | 2 (0.9)                       |

X=color over zinc: 0=Gold, 7=Black