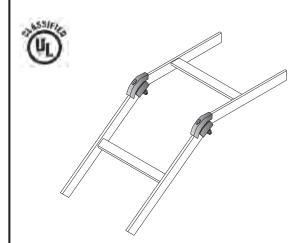

# 45° Runway-Splice Kit

Butt-splices Cable Runway at a 45° angle.

#### Kit consists of:

- (2) 45° outside clamps
- (2) Inside edge clamps
- (2) 3/8-16 trimmed round head, square neck bolts
- (2) 3/8-16 hex nuts and lock washers

| Part<br>Number | Description<br>in (mm)                                       | Shipping<br>Weight<br>Ib (kg) |
|----------------|--------------------------------------------------------------|-------------------------------|
| 11313-X01      | 45° Runway-Splice Kit, 1-1/2 x 3/8<br>(38.1 x 9.53) stringer | 1 (0.5)                       |
| 16313-X01      | UL Classified Kit                                            | 1 (0.5)                       |

X=color over zinc: 0=Gold, 7=Black