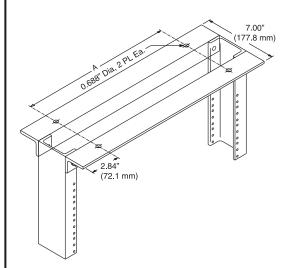

## **Heavy-Duty Top Angle**

Optional top angle for CPI Universal, Standard or 6"D (150 mm) Standard Racks.

- Material is aluminum extrusion, 1 1/2" x 2" x 1/4" (38.1 mm x 51 mm x 6.4 mm) with two 11/16" (17.46 mm) punched holes in top surface
- Recommended to be used in pairs with 10562-001 bracing
- Sold individually

| Part Number |               |           |               |  |
|-------------|---------------|-----------|---------------|--|
| 19" Rack    | Dim. A        | 23" Rack  | Dim. A        |  |
| 10473-X01   | 14.57 (370.1) | 10473-X02 | 18.57 (471.7) |  |

X=color; 1=Gray, 2=White, 5=Clear, 7=Black.