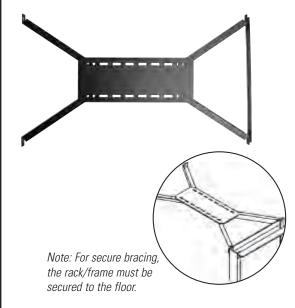

## **Adjustable Bracing Kit For Racks**

This adjustable, strong, easy-to-install rack bracing kit provides a cost effective, attractive solution to bracing for equipment rack. Attaches directly to the wall.

- Adjustable 24" to 36"D (610 mm to 910 mm) from wall
- Made of strong lightweight aluminum
- Available in 19" and 23" widths
- Available in four colors to complement rack installations

| Part<br>Number | Description | Shipping<br>Weight<br>Ib (kg) |
|----------------|-------------|-------------------------------|
| 12407-X19      | 19"W Kit    | 6 (2.7)                       |
| 12407-X23      | 23"W Kit    | 7 (3.2)                       |

X=color: 1=Gray, 2=White, 5=Clear, 7=Black