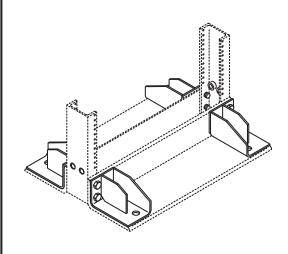

## **Rack Seismic Gusset Kit**

The Rack Seismic Gusset and Hardware Kit can be added to any CPI Universal Rack (46XXX series) to stiffen critical load bearing joints, reducing the need to stabilize the top of the rack.

- Adds additional support to critical rack joints
- Kit can be added to any CPI Universal Rack (46XXX series)

## Kit consists of:

- (4) welded steel bolt-on gussets
- (8) 1/2-13 x 1-1/4" bolts
- (8) 1/2-13 nuts

| Part<br>Number | Description             | Shipping<br>Weight<br>Ib (kg) |
|----------------|-------------------------|-------------------------------|
| 11592-X01      | Gusset and Hardware Kit | 10 (4.5)                      |

X=color; 1=Gray, 2=White, 7=Black. Note: Seismic installation requirements should be approved by a licensed structural engineer.