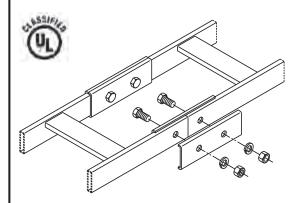

# **Heavy-Duty Butt-Splice Kit**

For butting two lengths of Cable Runway together.

- Bolt through Butt-Splice Kit for earthquake areas
- Cable Runway drilling is required

#### Kit consists of:

- (4) splice plates for 1-1/2" stringers
- (4) 3/8-16 x 1-1/4" hex cap screws
- (4) 3/8-16 hex nuts
- (4) 3/8" split lock washers

| Part<br>Number | Description                   | Shipping<br>Weight<br>Ib (kg) |
|----------------|-------------------------------|-------------------------------|
| 11299-X01*     | Heavy-Duty Butt-Splice Kit    | 2 (0.9)                       |
| 16299-X01*     | UL Classified Butt-Splice Kit | 2 (0.9)                       |