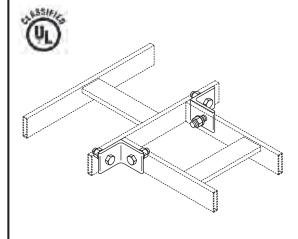

## **Heavy-Duty Junction-Splice Kit**

Bolt-through Junction-Splice Kit for vertical runs or to meet seismic requirements.

- Material is 2" x 2" x 3/16" (50 mm x 50 mm x 4.763 mm) steel angle
- Cable Runway drilling is required

### Kit consists of:

- (2) splice angles
- (4) 3/8-16 x 1-1/4" hex cap screws
- (4) 3/8-16 hex nuts
- (4) 3/8 split lock washers

| Part<br>Number | Description                | Shipping<br>Weight<br>Ib (kg) |
|----------------|----------------------------|-------------------------------|
| 11298-X01*     | Heavy-Duty Junction Splice | 3 (1.4)                       |
| 16298-X01*     | UL Classified Junction Kit | 3 (1.4)                       |