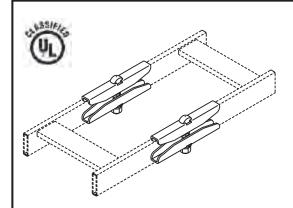

### **Butt-Splice Kit**

Use Butt-Splice Kit to connect two sections of Cable Runway end-to-end. Fits both solid and tubular steel 1-1/2" x 3/8" and 2" x 3/8" (38.1 mm x 9.53 mm and 50.8 mm x 9.53 mm) Cable Runway.

#### Kit consists of:

- (4) splice plates
- (2) 3/8-16 trimmed head bolts
- (2) 3/8-16 hex nuts
- (2) 3/8" split lock washers

| Part<br>Number | Description<br>in (mm)                            | Shipping<br>Weight<br>Ib (kg) |
|----------------|---------------------------------------------------|-------------------------------|
| 11301-X01*     | Butt-Splice Kit, 1-1/2 x 3/8 (38 x 9.53) Stringer | 1 (0.5)                       |
| 11301-X02*     | Butt-Splice Kit, 2 (50.8) Stringer                | 1 (0.5)                       |
| 16301-X01*     | UL Classified Kit                                 | 1 (0.5)                       |