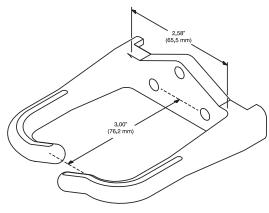

## **Channel-Mounted Distribution Ring**

Designed to mount to the upright channels of CPI Universal Racks. Made of high-strength, fire-retardant material with rounded edges to prevent damage to cable and wire insulation while providing easy pull-through. The opendesign "C" rings allow for easy adds, moves and changes, eliminating the need to feed through cable. Mounting hardware not included.

- Mounts on CPI Universal Racks only
- Organizes equipment wiring and cabling
- Strong, lightweight composite construction
- Split ring style allows easy additions or changes to cable runs
- Molded of fire-retardant material
- Sold individually and in quantities of 100
- Internal dimensions: 2.58" W (65.5 mm) x 3"D (76.2 mm)
- Overall dimensions: 3.58" (90.9 mm) x 3.93" (99.8 mm); projects 3.68" (93.5 mm) past the sides of the rack channel