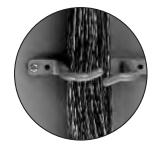

Supports cable and wire in communication closets, on backboards, equipment racks or wherever cable runs are required. These rings are made of high-strength, fire-retardant material with rounded edges to prevent damage to cable and wire insulation while providing easy pull-through. Mounting hole configuration allows rings to be attached to most surfaces including our equipment racks. The open designed "C" rings allow for easy adds, moves and changes, eliminating the need to feed through cable. Mounting hardware not included.

- Organizes equipment wiring and cabling
- Strong, lightweight composite construction
- · Eliminates cable nicks, great for wire pulling
- Split ring style allows easy additions or changes to cable runs
- Molded of fire-retardant material