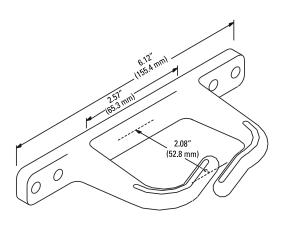

Supports cable and wire in communication closets, on backboards, equipment racks or wherever cable runs are required. These rings are made of high-strength, fire-retardant material with rounded edges to prevent damage to cable and wire insulation while providing easy pull-through. Mounting hole configuration allows rings to be attached to most surfaces including our equipment racks. The open designed "C" rings allow for easy adds, moves and changes, eliminating the need to feed through cable. Mounting hardware not included.

- Organizes equipment wiring and cabling
- Strong, lightweight composite construction
- · Eliminates cable nicks, great for wire pulling
- Split ring style allows easy additions or changes to cable runs
- Molded of fire-retardant material

|   | Part<br>Number | Description<br>Width<br>in (mm) | Shipping<br>Weight<br>Ib (kg) |
|---|----------------|---------------------------------|-------------------------------|
| Ì | 12035-001      | 2 (50) Open "C" Ring, Gray      | 1 (0.5)                       |
| Ì | 12035-011      | Carton of 100                   | 6 (2.7)                       |