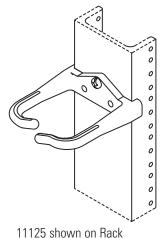

## **Channel-Mounted Distribution Ring**

Designed to mount to the upright channels of CPI Universal Racks. Made of high-strength, fire-retardant material with rounded edges to prevent damage to cable and wire insulation while providing easy pull-through. The opendesign "C" rings allow for easy adds, moves and changes, eliminating the need to feed through cable. Mounting hardware not included.

- Mounts on CPI Universal Racks only
- Organizes equipment wiring and cabling
- Strong, lightweight composite construction
- Split ring style allows easy additions or changes to cable runs
- Molded of fire-retardant material
- Sold individually and in quantities of 100
- Internal dimensions: 2.58" W (65.5 mm) x 3"D (76.2 mm)
- Overall dimensions: 3.58" (90.9 mm) x 3.93" (99.8 mm); projects 3.68" (93.5 mm) past the sides of the rack channel

| Part<br>Number | Description<br>Width<br>in (mm)  | Shipping<br>Weight<br>Ib (kg) |
|----------------|----------------------------------|-------------------------------|
| 11125-001      | 3 (80) Open "C" Ring, White, 1   | 1 (0.5)                       |
| 11125-011      | 3 (80) Open "C" Ring, White, 100 | 9 (4.1)                       |
| 11125-003      | 3 (80) Open "C" Ring, Black, 1   | 1 (0.5)                       |
| 11125-013      | 3 (80) Open "C" Ring, Black, 100 | 9 (4.1)                       |