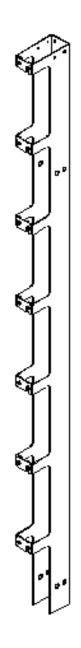

## **Narrow Single Vertical Rack Cabling Section**

## **Features**

- Provides cable management between equipment racks
- Designed to mount to all 7' SWDP equipment racks
- Will also fit many competitors' racks (CPI, B-Line, Homaco, Hubbell, PFT, etc.)
- Includes locking cabling latches, protective edge guards and all installation hardware
- Colors available (Color code):

## **Specifications**

- Constructed from aluminum
- Cross members on 12" centers
- 7' H x 3.65" W x 6.38" D
- 12" between latches
- Mounting hardware included
- Sold individually

**To order:** Add color code to end of part number, e. g. SWE2730BLK