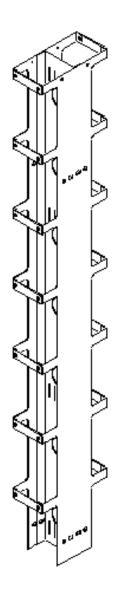

**SWE2729** 

## **Double Vertical Rack Cabling Section**

## **Features**

- Provides cable management between equipment racks
- Designed to mount to all 7' SWDP equipment racks
- Will also fit many competitors' racks (CPI, B-Line, Homaco, Hubbell, PFT, etc.)
- 3" diameter pass throughs allow for cable routing from front to rear channels
- Includes locking cabling latches, protective edge guards, hole grommets and all installation hardware
- Vertical slots for convenient cable tie points
- Colors available (Color code):

## **Specifications**

- Constructed from aluminum
- Cross members on 12" centers
- 7' H x 6" W x 12.75" D
- 12" between latches
- Mounting hardware included
- Sold individually

**To order:** Add color code to end of part number, e.g. SWE2729BLK

## Photo:

SWE2729

Copyright © 2004 Southwest Data Products