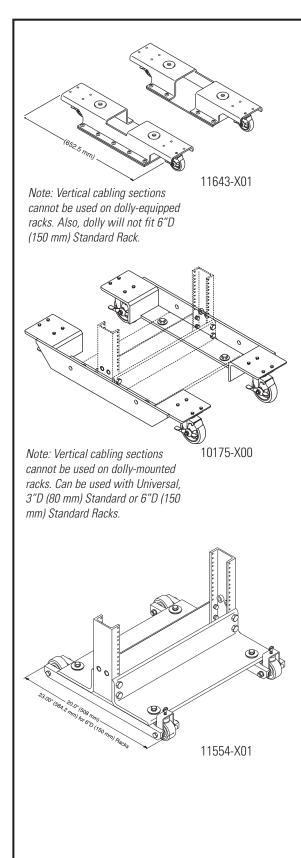

## Mid-Size Rack Dolly

Full swivel capability allows rack to be easily moved, providing access to equipment. The front wheel locks to prevent unintentional movement. Mounts to most CPI Universal and Standard Racks and adds 1-1/4" (31.8 mm) to rack's height. Two-piece construction of 1/4" (6.4 mm) aluminum complete with hardware. Sold in pairs, load capacity 750 lb (340.2 kg).

## **Rack Universal Dolly Wheels**

Allows rack to be moved, providing access to equipment. Wheels may be locked to prevent moving during assembly stages. Holds any width CPI Universal or Standard Rack. Two-piece construction of 3/8" (9.53 mm) aluminum complete with rack-mounting hardware. Supports up to 1000 lb (453.6 kg). *Note: Not to be used with enclosures.* 

## **Rack Standard Rollers**

Mount to CPI Universal and Standard racks, regardless of width. Fixed rollers prevent rack from accidental turning. Adds 2" (50 mm) to rack's height. Ships complete with installation hardware. Supports up to 500 lb (226.8 kg).

| Part<br>Number | Description                                             | Shipping<br>Weight<br>Ib (kg) |
|----------------|---------------------------------------------------------|-------------------------------|
| 11643-X01      | Mid-Size Rack Dolly                                     | 24 (10.9)                     |
| 10175-X00      | Universal Dolly Wheels                                  | 20 (9.1)                      |
| 11554-X01      | Rack Standard Rollers, For 3"D (80 mm)<br>Rack Channel  | 8 (3.6)                       |
| 11554-X03      | Rack Standard Rollers, For 6"D (150 mm)<br>Rack Channel | 8 (3.6)                       |