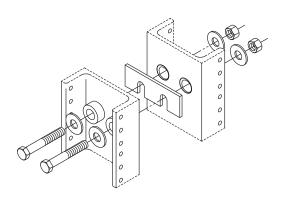

# Rack Line-Up Spacer Kit

Bolts and spacer securely attach two racks mounted side-by-side.

#### **Universal Rack Kit consists of:**

- (2) spacer plates 1" x 3" x 1/8" (30 mm x 80 mm x 3.18 mm) thick aluminum
- (4) 5/16-18 x 2" hex cap screws
- (4) 5/16-18 hex nuts
- (8) 5/16 plain washers

#### Standard Rack Kit consists of:

- (2) spacer plates 1" x 3" x 1/8" (30 mm x 80 mm x 3.18 mm) thick aluminum
- (4) 1/2-20 x 1" hex cap screws
- (4) 1/2-20 hex nuts
- (4) 1/2 plain washers

| Kits for<br>Universal Racks | Kits for<br>Standard Racks | Shipping<br>Weight<br>Ib (kg) |
|-----------------------------|----------------------------|-------------------------------|
| 40602-X00                   | 40702-X00                  | 1 (0.5)                       |