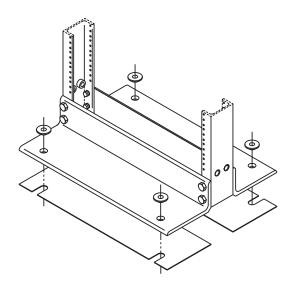

## **Rack and Frame Installation Kits**

Required hardware for securing equipment racks and frames to both concrete and wood floors. Concrete Kit has four 3/8" thread component or four 1/2" thread components. Wood kit has four 3/8" thread components.

| Part<br>Number | Floor Type           | Finish | Shipping<br>Weight<br>Ib (kg) |
|----------------|----------------------|--------|-------------------------------|
| 40604-001      | Concrete Floor, 3/8" | Zinc   | 1 (0.5)                       |
| 40604-003      | Concrete Floor, 1/2" | Zinc   | 1 (0.5)                       |
| 40607-001      | Wood Floor, 3/8"     | Zinc   | 1 (0.5)                       |