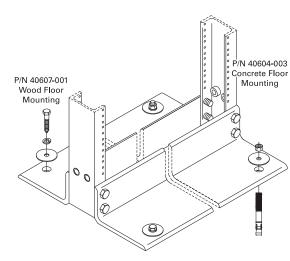

## **Rack and Frame Installation Kits**

Required hardware for securing equipment racks and frames to both concrete and wood floors. Concrete Kit has four 3/8" thread component or four 1/2" thread components. Wood kit has four 3/8" thread components.

| Part<br>Number | Floor Type           | Finish | Shipping<br>Weight<br>Ib (kg) |
|----------------|----------------------|--------|-------------------------------|
| 40604-001      | Concrete Floor, 3/8" | Zinc   | 1 (0.5)                       |
| 40604-003      | Concrete Floor, 1/2" | Zinc   | 1 (0.5)                       |
| 40607-001      | Wood Floor, 3/8"     | Zinc   | 1 (0.5)                       |