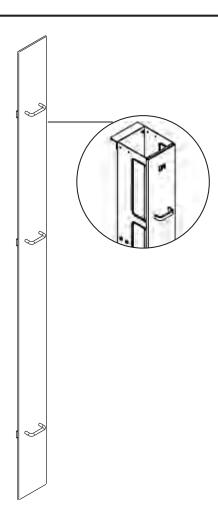

## **Cabling Section Cover**

Designed to be used on narrow and wide Vertical Cabling Sections to provide a clean professional appearance. Available in metal or plexiglass versions - plexiglass for 7' (2.1 m) only - in sizes to fit your installation.

- Hides cables
- Provides professional appearance
- Quick attachment and removal
- For use with vertical cabling sections only

| Part<br>Number   | Height<br>ft (m) | Color/Style       | Shipping<br>Weight<br>Ib (kg) |  |
|------------------|------------------|-------------------|-------------------------------|--|
| 3.65"W (92.7 mm) |                  |                   |                               |  |
| 12189-001        | 7 (2.1)          | Black, Plexiglass | 8 (3.6)                       |  |
| 12664-702        | 7 (2.1)          | Black, Metal      | 8 (3.6)                       |  |
| 11923-705        | 7.6 (2.3)        | Black, Metal      | 4 (1.8)                       |  |
| 11923-715        | 8 (2.4)          | Black, Metal      | 5 (2.3)                       |  |
| 11923-708        | 9 (2.7)          | Black, Metal      | 5 (2.3)                       |  |
| 6"W (150 mm)     |                  |                   |                               |  |
| 12188-001        | 7 (2.1)          | Black, Plexiglass | 9 (4.1)                       |  |
| 12664-701        | 7 (2.1)          | Black, Metal      | 9 (4.1)                       |  |
| 11922-705        | 7.6 (2.3)        | Black, Metal      | 7 (3.2)                       |  |
| 11922-715        | 8 (2.4)          | Black, Metal      | 7 (3.2)                       |  |
| 11922-708        | 9 (2.7)          | Black, Metal      | 8 (3.6)                       |  |