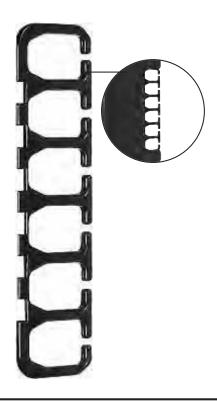

## Finger Snaps Cable Guides

Adding Finger Snaps Cable Guides is a snap. The unique, patented design provides retrofit cable guides in between the latches on VCS Vertical Cabling Sections or CCS Combination Cabling Sections.

- Plastic cable guides that easily retrofit onto CPI VCS Vertical Cabling Sections or CCS Combination Cabling Sections
- Resilient composite material ensures long lasting, quality construction
- Extra-wide and contoured guides allow smooth transition of the cable from the horizontal pathway into a CPI cabling section
- 1U cable guides are designed for fanning and managing patch cords or cables.
- Meets UL 94V-0 Flame Resistant standards

| Part<br>Number | Description            | Shipping<br>Weight<br>Ib (kg) |
|----------------|------------------------|-------------------------------|
| 12370-001      | 2 Finger Snaps, Black  | 1 (0.5)                       |
| 12370-002      | 12 Finger Snaps, Black | 2 (0.9)                       |