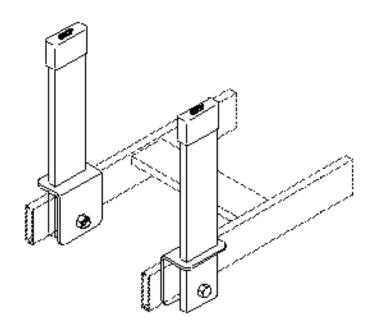

## **Cable Retaining Post**

## **Features**

- Provides additional cable depth to existing 1-1/2" cable runway
- Mounts to cable runway side stringers
- Sold individually
- Colors available (Color code):

IBM White (W)
ASA 61 Gray (G)
Black (BLK)
Gold Zinc Plated (GZ)

## **Specifications**

- 1-1/2" x 3/8" tubing construction
- Includes end cap and mounting hardware