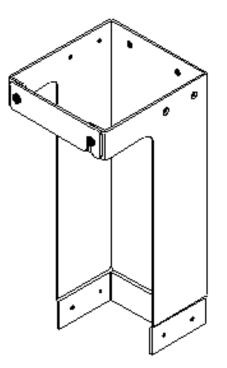

## **Features**

- Provides 12" extension for SWDP's vertical cabling sections
- SWE2584-1 fits SWE2374 Vertical Cabling Section
- SWE2584-2 fits SWE2730 Vertical Cabling Section
- Can be installed around existing cabling runs
- Easy installation
- Includes locking cabling latches, protective edge guards and all installation hardware
- Colors available (Color code):

## **Specifications**

- Constructed from aluminum
- Cross members on 12" centers
- 12" between latches
- Mounting hardware included
- Sold individually

## **Ordering Information**

| SWE2584-1 | 6" wide x 12" tall (fits<br>SWE2374) |
|-----------|--------------------------------------|
| SWE2584-2 | 3.65" wide x 12" tall (fits SWE2730) |

**To order:** Add color code to end of part number, e. g. SWE2584-1BLK