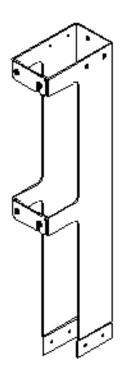

## 24" Extension for Vertical Rack Cabling Section

## **Features**

- Provides 24" extension for SWDP's vertical cabling sections
- SWE2378-1 fits SWE2374 Vertical Cabling Section
- SWE2378-2 fits SWE2730 Vertical Cabling Section
- Can be installed around existing cabling runs
- Easy installation
- Includes locking cabling latches, protective edge guards and all installation hardware
- Colors available (Color code):

## **Specifications**

- Constructed from aluminum
- Cross members on 12" centers
- 12" between latches
- Mounting hardware included
- Sold individually

## **Ordering Information**

SWE2378-1 6" wide x 24" tall (fits

SWE2374)

SWE2378-2 3.65" wide x 24" tall (fits

SWE2730)

**To order:** Add color code to end of part number, e. g. SWE2378-1BLK