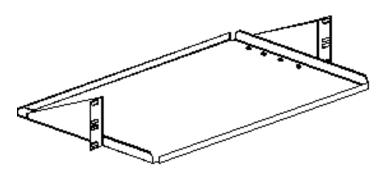

## **Relay Rack Shelf**

## Features

- 19- or 23-inch relay rack mounting units
- Formed construction for strength
- Shelf depth of 11, 15, or 19 inches available
- 100 lb weight capacity
- Choice of colors

## **Specifications**

- 14 gauge carbon steel formed construction
- Mounting holes on standard EIA spacing
- 100 lb distributed weight capacity
- Colors available (Color code):

ASA 61 Gray (G) Black (BLK) Clear Brushed (CLR)