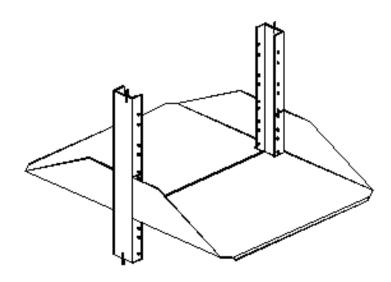

## **Back to Back Relay Rack Shelves**

## **Features**

- 19- or 23-inch relay rack mounting units
- Formed construction for strength
- Each shelf 15 inches deep
- 75 lb weight capacity per shelf
- Choice of colors

## **Specifications**

- 14 gauge carbon steel formed construction
- Mounting holes on standard EIA spacing
- 75 lb distributed weight capacity per shelf
- Sold in pairs
- Colors available (Color code):

## **Ordering Information**

SWE596-19-BB Shelves 201/4" wide x

15¾" deep (pair)

SWE596-23-BB Shelves 24¼" wide x

15¾" deep (pair)

**To order:** Add color code to end of part number, e.

g. SWE596-19-BBBLK

Copyright © 2004 Southwest Data Products